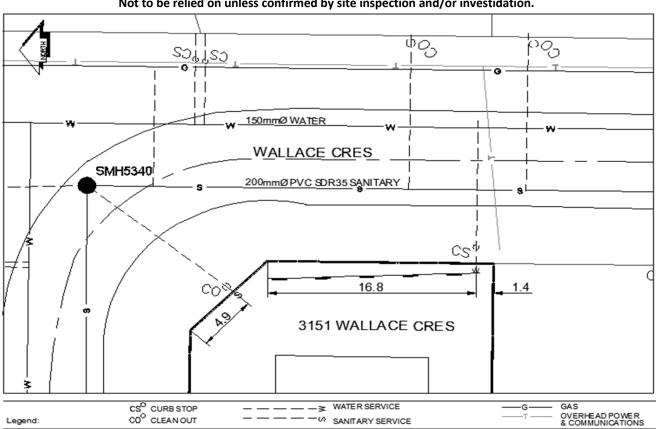

## City of Prince George **History Sheet**

| 009881247 | PID:   |
|-----------|--------|
|           | SD/MU: |
|           | WO:    |

Civic Address: 3151 Wallace Cres

Legal Description: Lot: 49 District Lot: 4046 Plan: 23142

| Service<br>Type | Diameter | Material | Invert Elev<br>at main | Invert Elev at property line | Invert Elev<br>service end | Distance into property | Installation<br>Date |
|-----------------|----------|----------|------------------------|------------------------------|----------------------------|------------------------|----------------------|
| Sanitary        | 100mm    | PVC      | 776.30                 | -                            | 778.87                     | 0.00                   | August 2014          |
| Water           | 20mm     | Copper   | -                      | -                            | -                          | -                      |                      |
| Storm           | N/A      | N/A      | -                      | -                            | -                          | -                      |                      |

| Service Connection Location     | Sanitary | Storm                   |      |    |  |
|---------------------------------|----------|-------------------------|------|----|--|
| Distance from downstream San MH | 5340     | towards upstream San MH | 5340 | 0m |  |
| Distance from downstream Stm MH | -        | towards upstream Stm MH | -    |    |  |

| Power    | Size             | Communications | Size             | Cable | Size             | Gas      | Size |
|----------|------------------|----------------|------------------|-------|------------------|----------|------|
| BC Hydro | -                | Telus          | -                | Shaw  | -                | FortisBC | -    |
| Overhead | Overhead Service |                | Overhead Service |       | Overhead Service |          |      |

| Installed by: | City of Prince George forces | Survey Date: | August 2014 |
|---------------|------------------------------|--------------|-------------|
| Comments:     |                              | •            | •           |

NOT TO SCALE The information contained herein is for internal use only. Not to be relied on unless confirmed by site inspection and/or investidation.