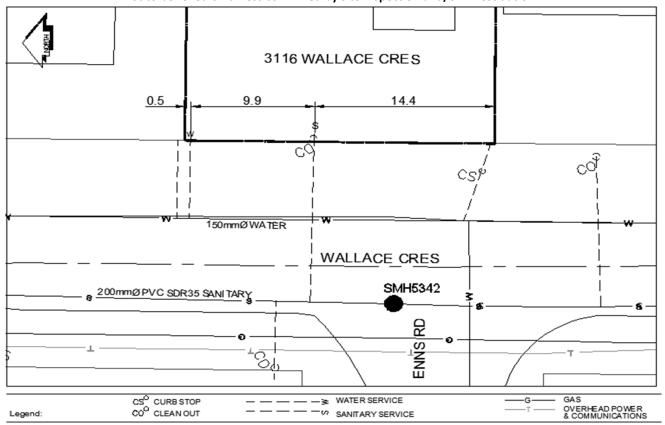

## City of Prince George **History Sheet**

| 009881191 | PID:   |
|-----------|--------|
|           | SD/MU: |
|           | WO:    |

Survey Date:

August 2014

## Civic Address:3116 Wallace CresLegal Description:Lot: 47 District Lot: 4046 Plan: 23142

|          |       |        | at main | property line | service end | property | Date        |
|----------|-------|--------|---------|---------------|-------------|----------|-------------|
| Sanitary | 100mm | PVC    | 779.58  | 779.94        | 779.96      | 0.65     | August 2014 |
| Water    | 20mm  | Copper | -       | -             | -           | -        |             |
| Storm    | N/A   | N/A    | -       | -             | -           | -        |             |

| Distance from dow | stance from downstream San MH 5342 towards ups |                        | ream San MH  | 5341        | 5.2m       |          |      |
|-------------------|------------------------------------------------|------------------------|--------------|-------------|------------|----------|------|
| Distance from dow | nstream Stm MH                                 | -                      | towards upst | ream Stm MH | -          |          |      |
| Power             | Size                                           | Communications         | Size         | Cable       | Size       | Gas      | Size |
| BC Hydro          | -                                              | Telus                  | -            | Shaw        | -          | FortisBC | -    |
| Overhead          | Service                                        | Overhead Service Overh |              | Overhea     | ad Service |          |      |