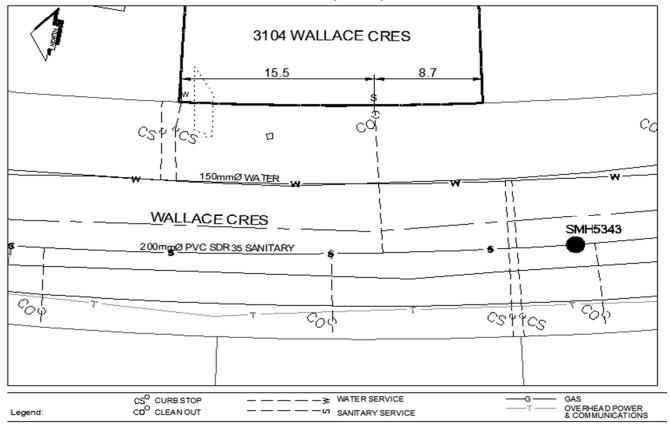

## Civic Address: 3104 Wallace Cres Legal Description: Lot: 44 District Lot: 4046 Plan: 23142

| Service<br>Type | Diameter | Material | Invert Elev<br>at main | Invert Elev at<br>property line | Invert Elev<br>service end | Distance into<br>property | Installation<br>Date |
|-----------------|----------|----------|------------------------|---------------------------------|----------------------------|---------------------------|----------------------|
| Sanitary        | 100mm    | PVC      | 775.69                 | 777.74                          | 777.74                     | 0.00                      | August 2014          |
| Water           | 20mm     | Copper   | -                      | -                               | -                          | -                         |                      |
| Storm           | N/A      | N/A      | -                      | -                               | -                          | -                         |                      |

| Service Connection I                 | ocation |                |                              |              |            | Sanitary | Storm |
|--------------------------------------|---------|----------------|------------------------------|--------------|------------|----------|-------|
| Distance from downstream San MH 5343 |         |                | towards upstream San MH 5342 |              |            | 15.6m    |       |
| Distance from downstream Stm MH      |         | -              | towards ups                  | tream Stm MH | -          |          |       |
| Power                                | Size    | Communications | Size                         | Cable        | Size       | Gas      | Size  |
| BC Hydro                             | -       | Telus          | -                            | Shaw         | -          | FortisBC | -     |
| Overhead Service                     |         | Overhead       | Service                      | Overhea      | ad Service |          |       |

## NOT TO SCALE The information contained herein is for internal use only. Not to be relied on unless confirmed by site inspection and/or investidation.