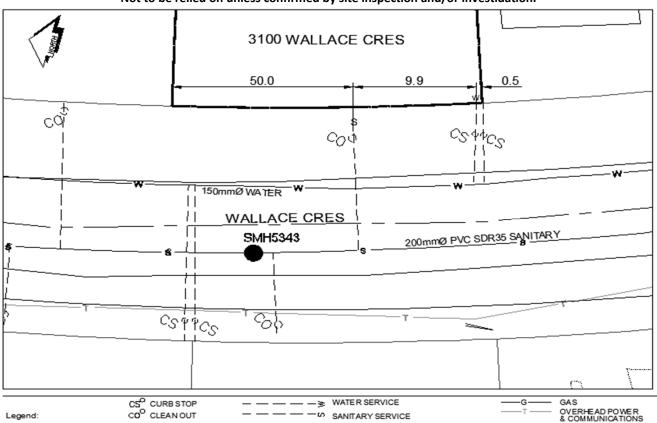

## City of Prince George **History Sheet**

| PID:   | 009881131 |
|--------|-----------|
| SD/MU: |           |
| WO:    |           |

Civic Address: 3100 Wallace Cres

Legal Description: Lot: 43 District Lot: 4046 Plan: 23142

| Service<br>Type | Diameter | Material | Invert Elev<br>at main | Invert Elev at property line | Invert Elev<br>service end | Distance into property | Installation<br>Date |
|-----------------|----------|----------|------------------------|------------------------------|----------------------------|------------------------|----------------------|
| Sanitary        | 100mm    | PVC      | 774.14                 | -                            | 775.75                     | -2.30                  | August 2014          |
| Water           | 20mm     | Copper   | -                      | -                            | -                          | -                      |                      |
| Storm           | N/A      | N/A      | -                      | -                            | -                          | -                      |                      |

| Service Connection Location     |      |                         |      |        | Storm |
|---------------------------------|------|-------------------------|------|--------|-------|
| Distance from downstream San MH | 5344 | towards upstream San MH | 5343 | 112.5m |       |
| Distance from downstream Stm MH | -    | towards upstream Stm MH | -    |        |       |

| Power            | Size | Communications | Size      | Cable            | Size | Gas      | Size |
|------------------|------|----------------|-----------|------------------|------|----------|------|
| BC Hydro         | -    | Telus          | -         | Shaw             | -    | FortisBC | -    |
| Overhead Service |      | Overhead       | d Service | Overhead Service |      |          |      |

| Installed by: | City of Prince George forces | Survey Date: | August 2014 |
|---------------|------------------------------|--------------|-------------|
| Comments:     |                              | •            |             |