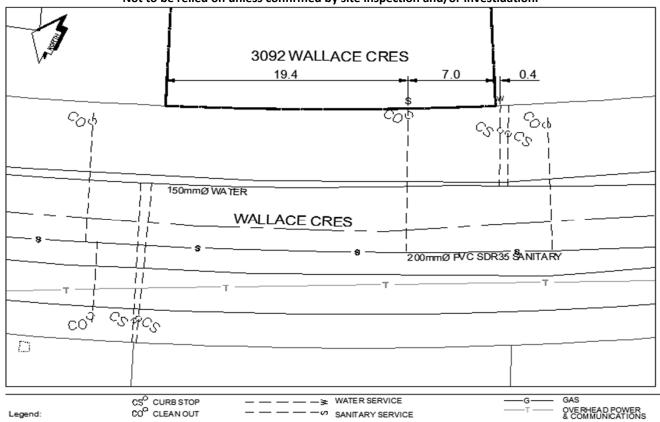

## City of Prince George **History Sheet**

| 009881093 | PID:   |
|-----------|--------|
|           | SD/MU: |
|           | WO:    |

Civic Address: 3092 Wallace Cres

Legal Description: Lot: 41 District Lot: 4046 Plan: 23142

| Service<br>Type | Diameter | Material | Invert Elev<br>at main | Invert Elev at property line | Invert Elev<br>service end | Distance into property | Installation<br>Date |
|-----------------|----------|----------|------------------------|------------------------------|----------------------------|------------------------|----------------------|
| Sanitary        | 100mm    | PVC      | 768.56                 | -                            | 768.96                     | 0.00                   | August 2014          |
| Water           | 20mm     | Copper   | -                      | -                            | -                          | -                      |                      |
| Storm           | N/A      | N/A      | -                      | -                            | -                          | -                      |                      |

| Service Connection Location     |      |                         |      |       | Storm |
|---------------------------------|------|-------------------------|------|-------|-------|
| Distance from downstream San MH | 5344 | towards upstream San MH | 5343 | 56.2m |       |
| Distance from downstream Stm MH | -    | towards upstream Stm MH | -    |       |       |

| Power            | Size | Communications | Size      | Cable   | Size      | Gas      | Size |
|------------------|------|----------------|-----------|---------|-----------|----------|------|
| BC Hydro         | -    | Telus          | -         | Shaw    | -         | FortisBC | -    |
| Overhead Service |      | Overhead       | d Service | Overhea | d Service |          |      |

| Installed by: | City of Prince George forces | Survey Date: | August 2014 |
|---------------|------------------------------|--------------|-------------|
| Comments:     |                              | •            | •           |

NOT TO SCALE The information contained herein is for internal use only. Not to be relied on unless confirmed by site inspection and/or investidation.