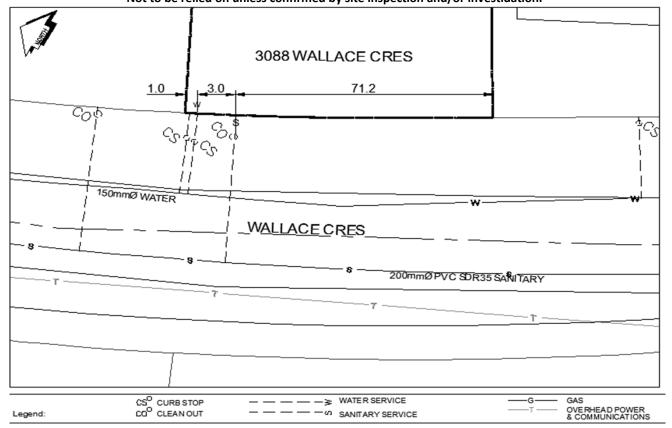

## City of Prince George **History Sheet**

| 009881034 | PID:   |
|-----------|--------|
|           | SD/MU: |
|           | WO:    |

Survey Date:

August 2014

Civic Address: 3088 Wallace Cres Legal Description: Lot: 40 District Lot: 4046 Plan: 23142

| Service<br>Type | Diameter | Material | Invert Elev<br>at main | Invert Elev at<br>property line | Invert Elev<br>service end | Distance into<br>property | Installation<br>Date |
|-----------------|----------|----------|------------------------|---------------------------------|----------------------------|---------------------------|----------------------|
| Sanitary        | 100mm    | PVC      | 767.50                 | -                               | 768.10                     | -1.30                     | August 2014          |
| Water           | 20mm     | Copper   | -                      | -                               | -                          | -                         |                      |
| Storm           | N/A      | N/A      | -                      | -                               | -                          | -                         |                      |

| Service Connection | Location        |                |                              |             |      | Sanitary | Storm |
|--------------------|-----------------|----------------|------------------------------|-------------|------|----------|-------|
| Distance from dov  | vnstream San MH | 5346           | 5346 towards upstream San MH |             |      | 44.4m    |       |
| Distance from dov  | vnstream Stm MH | -              | towards upst                 | ream Stm MH | -    |          |       |
| Power              | Size            | Communications | Size                         | Cable       | Size | Gas      | Size  |
|                    |                 |                |                              |             |      |          | 1     |
| BC Hydro           | -               | Telus          | -                            | Shaw        | -    | FortisBC | -     |