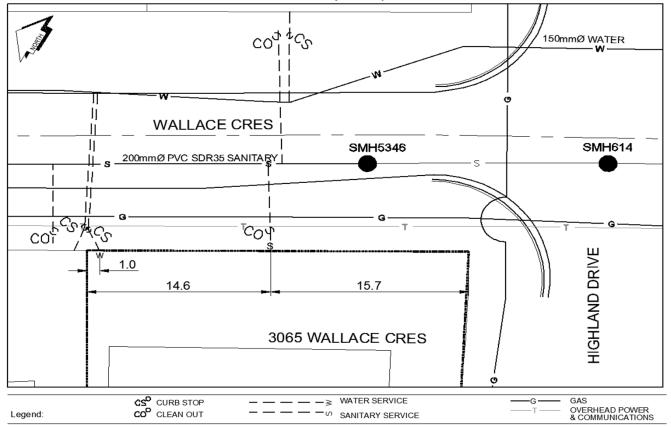

## City of Prince George **History Sheet**

| PID:   | 009880976 |
|--------|-----------|
| SD/MU: |           |
| WO:    |           |

Civic Address:3080 Wallace CresLegal Description:Lot: 38 District Lot: 4046 Plan: 23142

| Service<br>Type | Diameter | Material | Invert Elev<br>at main | Invert Elev at<br>property line | Invert Elev<br>service end | Distance into<br>property | Installation<br>Date |
|-----------------|----------|----------|------------------------|---------------------------------|----------------------------|---------------------------|----------------------|
| Sanitary        | 100mm    | PVC      | -                      |                                 | 762.47                     | -2.00                     | August 2014          |
| Water           | 20mm     | Copper   | -                      | -                               | -                          | -                         |                      |
| Storm           | N/A      | N/A      | -                      | -                               | -                          | -                         |                      |

| ervice Connection               | Location       |                |                         |             |      | Sanitary | Storm |
|---------------------------------|----------------|----------------|-------------------------|-------------|------|----------|-------|
| Distance from downstream San MH |                | 5346           | towards upstream San MH |             | 5344 | 78.3m    |       |
| Distance from dow               | nstream Stm MH | -              | towards upst            | ream Stm MH | -    |          |       |
| Power                           | Size           | Communications | Size                    | Cable       | Size | Gas      | Size  |
| BC Hydro                        | -              | Telus          | -                       | Shaw        | -    | FortisBC | -     |
|                                 |                |                |                         |             |      |          |       |