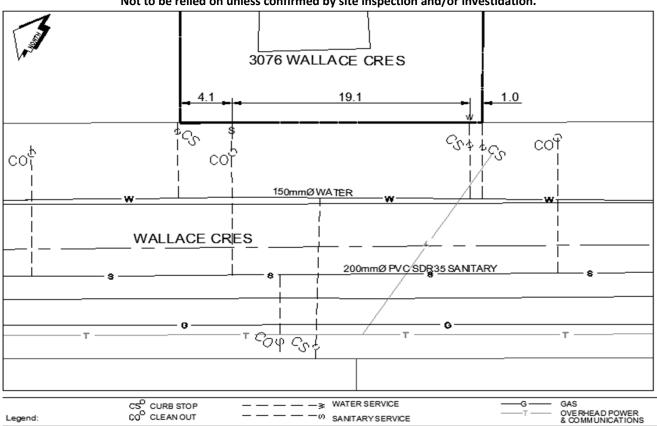

## City of Prince George **History Sheet**

| 009880917 | PID:   |
|-----------|--------|
|           | SD/MU: |
|           | WO:    |

Civic Address: 3076 Wallace Cres

Legal Description: Lot: 37 District Lot: 4046 Plan: 23142

| Service<br>Type | Diameter | Material | Invert Elev<br>at main | Invert Elev at property line | Invert Elev<br>service end | Distance into property | Installation<br>Date |
|-----------------|----------|----------|------------------------|------------------------------|----------------------------|------------------------|----------------------|
| Sanitary        | 100mm    | PVC      | 760.43                 | -                            | 760.58                     | -1.60                  | August 2014          |
| Water           | 20mm     | Copper   | -                      | -                            | -                          | -                      |                      |
| Storm           | N/A      | N/A      | _                      | -                            | -                          | -                      |                      |

| Service Connection Location     |      |                         |      |       | Storm |
|---------------------------------|------|-------------------------|------|-------|-------|
| Distance from downstream San MH | 5346 | towards upstream San MH | 5344 | 62.3m |       |
| Distance from downstream Stm MH | -    | towards upstream Stm MH | -    |       |       |

| Power    | Size                                | Communications | Size    | Cable     | Size | Gas      | Size |
|----------|-------------------------------------|----------------|---------|-----------|------|----------|------|
| BC Hydro | -                                   | Telus          | -       | Shaw      | -    | FortisBC | -    |
| Overhead | Overhead Service Overhead Service C |                | Overhea | d Service |      |          |      |

| Installed by: | City of Prince George forces | Survey Date: | August 2014 |
|---------------|------------------------------|--------------|-------------|
| Comments:     |                              | •            | •           |

NOT TO SCALE The information contained herein is for internal use only. Not to be relied on unless confirmed by site inspection and/or investidation.