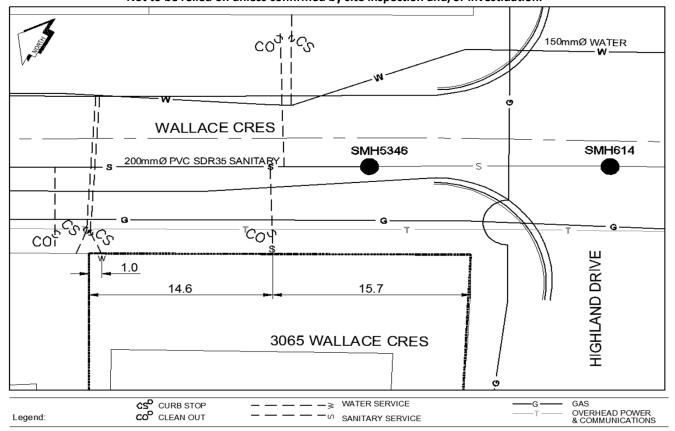

## Civic Address:3065 Wallace CresLegal Description:Lot: 35 District Lot: 4046 Plan: 23142

| Service<br>Type                                           | Diameter        | Material       | Invert Elev<br>at main | Invert Elev at<br>property line | Invert Elev<br>service end | Distance into<br>property | Installation<br>Date |
|-----------------------------------------------------------|-----------------|----------------|------------------------|---------------------------------|----------------------------|---------------------------|----------------------|
| Sanitary                                                  | 100mm           | PVC            | 757.44                 | -                               | 755.74                     | -0.93                     | August 2014          |
| Water                                                     | 20mm            | Copper         | -                      | -                               | -                          | -                         |                      |
| Storm                                                     | N/A             | N/A            | -                      | -                               | -                          | -                         |                      |
| ervice Connection Location                                |                 |                |                        |                                 |                            | Sanitary                  | Storm                |
| ervice Connection Location                                |                 |                |                        |                                 |                            | · · ·                     | Storm                |
| Distance from dov                                         | vnstream San MH | 5346           | towards upst           | ream San MH                     | 5344                       | 7.9m                      |                      |
| Distance from downstream Stm MH - towards upstream Stm MH |                 |                |                        | -                               |                            |                           |                      |
| Power                                                     | Size            | Communications | Size                   | Cable                           | Size                       | Gas                       | Size                 |
| BC Hydro                                                  | -               | Telus          | -                      | Shaw                            | -                          | FortisBC                  | -                    |