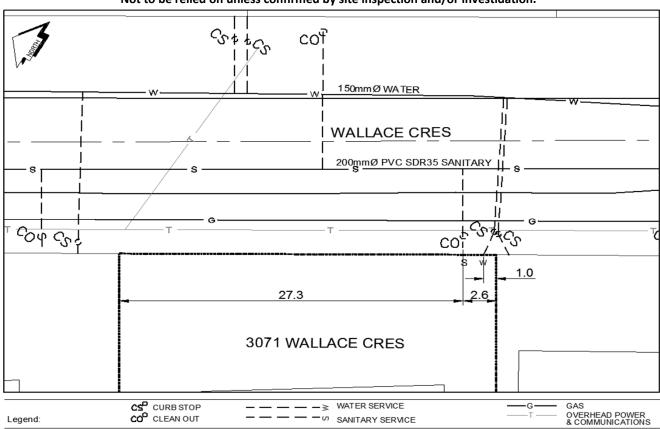

## City of Prince George **History Sheet**

| 009880810 | PID:   |
|-----------|--------|
|           | SD/MU: |
|           | WO:    |

Civic Address: 3071 Wallace Cres

Legal Description: Lot: 34 District Lot: 4046 Plan: 23142

| Service<br>Type | Diameter | Material | Invert Elev<br>at main | Invert Elev at property line | Invert Elev<br>service end | Distance into property | Installation<br>Date |
|-----------------|----------|----------|------------------------|------------------------------|----------------------------|------------------------|----------------------|
| Sanitary        | 100mm    | PVC      | 757.23                 | -                            | 758.64                     | -0.66                  | August 2014          |
| Water           | 20mm     | Copper   | -                      | -                            | -                          | -                      |                      |
| Storm           | N/A      | N/A      | -                      | -                            | -                          | -                      |                      |

| Service Connection Location     | Sanitary | Storm                   |      |       |  |
|---------------------------------|----------|-------------------------|------|-------|--|
| Distance from downstream San MH | 5346     | towards upstream San MH | 5344 | 25.0m |  |
| Distance from downstream Stm MH | -        | towards upstream Stm MH | -    |       |  |

| Power            | Size | Communications   | Size | Cable            | Size | Gas      | Size |
|------------------|------|------------------|------|------------------|------|----------|------|
| BC Hydro         | -    | Telus            | -    | Shaw             | -    | FortisBC | -    |
| Overhead Service |      | Overhead Service |      | Overhead Service |      |          |      |

| Installed by: | City of Prince George forces | Survey Date: | August 2014 |
|---------------|------------------------------|--------------|-------------|
| Comments:     |                              | •            | •           |

NOT TO SCALE The information contained herein is for internal use only. Not to be relied on unless confirmed by site inspection and/or investidation.