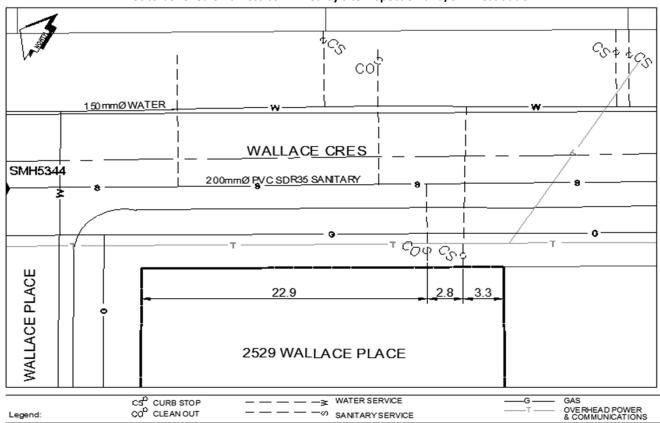

## City of Prince George **History Sheet**

| 009880771 | PID:   |
|-----------|--------|
|           | SD/MU: |
|           | WO:    |

Civic Address: 2529 Wallace Place

Legal Description: Lot: 33 District Lot: 4046 Plan: 23142

| Service<br>Type | Diameter | Material | Invert Elev<br>at main | Invert Elev at property line | Invert Elev<br>service end | Distance into property | Installation<br>Date |
|-----------------|----------|----------|------------------------|------------------------------|----------------------------|------------------------|----------------------|
| Sanitary        | 100mm    | PVC      | 760.10                 | -                            | 761.06                     | -0.58                  | August 2014          |
| Water           | 20mm     | Copper   | -                      | -                            | -                          | -                      |                      |
| Storm           | N/A      | N/A      | -                      | -                            | -                          | -                      |                      |

| Service Connection Location     | Sanitary | Storm                   |      |       |  |
|---------------------------------|----------|-------------------------|------|-------|--|
| Distance from downstream San MH | 5346     | towards upstream San MH | 5344 | 58.2m |  |
| Distance from downstream Stm MH | -        | towards upstream Stm MH | -    |       |  |

| Power            | Size | Communications   | Size | Cable            | Size | Gas      | Size |
|------------------|------|------------------|------|------------------|------|----------|------|
| BC Hydro         | -    | Telus            | -    | Shaw             | -    | FortisBC | -    |
| Overhead Service |      | Overhead Service |      | Overhead Service |      |          |      |

| Installed by: | City of Prince George forces | Survey Date: | August 2014 |
|---------------|------------------------------|--------------|-------------|
| Comments:     |                              | ·            | •           |

NOT TO SCALE The information contained herein is for internal use only. Not to be relied on unless confirmed by site inspection and/or investidation.