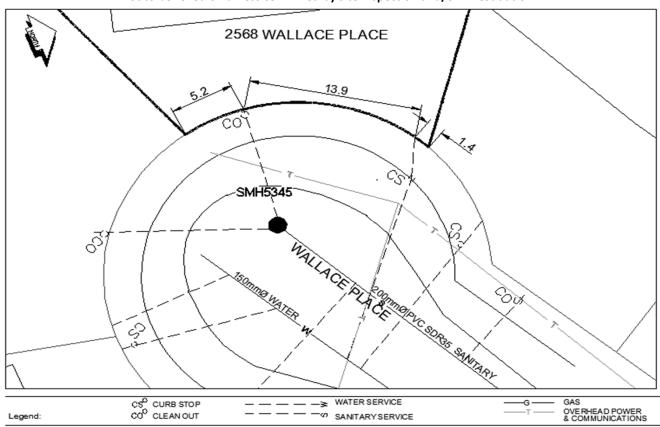

## City of Prince George **History Sheet**

| 009880712 | PID:   |
|-----------|--------|
|           | SD/MU: |
|           | WO:    |

Civic Address: 2568 Wallace Place

Legal Description: Lot: 30 District Lot: 4046 Plan: 23142

| Service<br>Type | Diameter | Material | Invert Elev<br>at main | Invert Elev at property line | Invert Elev<br>service end | Distance into property | Installation<br>Date |
|-----------------|----------|----------|------------------------|------------------------------|----------------------------|------------------------|----------------------|
| Sanitary        | 100mm    | PVC      | 763.06                 | 763.29                       | 763.29                     | 0.20                   | August 2014          |
| Water           | 20mm     | Copper   | -                      | -                            | -                          | -                      |                      |
| Storm           | N/A      | N/A      | -                      | -                            | -                          | -                      |                      |

| Service Connection Location     |      |                         |      | Sanitary | Storm |
|---------------------------------|------|-------------------------|------|----------|-------|
| Distance from downstream San MH | 5344 | towards upstream San MH | 5345 | 60.1m    |       |
| Distance from downstream Stm MH | -    | towards upstream Stm MH | -    |          |       |

| Power            | Size | Communications   | Size | Cable            | Size | Gas      | Size |
|------------------|------|------------------|------|------------------|------|----------|------|
| BC Hydro         | -    | Telus            | -    | Shaw             | -    | FortisBC | -    |
| Overhead Service |      | Overhead Service |      | Overhead Service |      |          |      |

| Installed by: | City of Prince George forces | Survey Date: | August 2014 |
|---------------|------------------------------|--------------|-------------|
| Comments:     |                              | •            | •           |