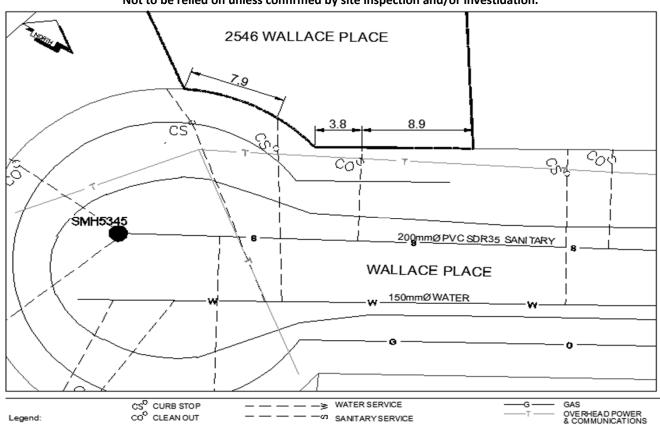

## City of Prince George **History Sheet**

| PID:   | 009880704 |
|--------|-----------|
| SD/MU: |           |
| WO:    |           |

Civic Address: 2546 Wallace Place

Legal Description: Lot: 29 District Lot: 4046 Plan: 23142

| Service<br>Type | Diameter | Material | Invert Elev<br>at main | Invert Elev at property line | Invert Elev<br>service end | Distance into property | Installation<br>Date |
|-----------------|----------|----------|------------------------|------------------------------|----------------------------|------------------------|----------------------|
| Sanitary        | 100mm    | PVC      | 763.17                 | -                            | 784.73                     | -0.50                  | August 2014          |
| Water           | 20mm     | Copper   | -                      | -                            | -                          | -                      |                      |
| Storm           | N/A      | N/A      | _                      | -                            | -                          | -                      |                      |

| Service Connection Location     |      |                         |      |       | Storm |
|---------------------------------|------|-------------------------|------|-------|-------|
| Distance from downstream San MH | 5344 | towards upstream San MH | 5345 | 40.9m |       |
| Distance from downstream Stm MH | -    | towards upstream Stm MH | -    |       |       |

| Power            | Size | Communications | Size      | Cable   | Size      | Gas      | Size |
|------------------|------|----------------|-----------|---------|-----------|----------|------|
| BC Hydro         | -    | Telus          | -         | Shaw    | -         | FortisBC | -    |
| Overhead Service |      | Overhead       | d Service | Overhea | d Service |          |      |

NOT TO SCALE The information contained herein is for internal use only. Not to be relied on unless confirmed by site inspection and/or investidation.