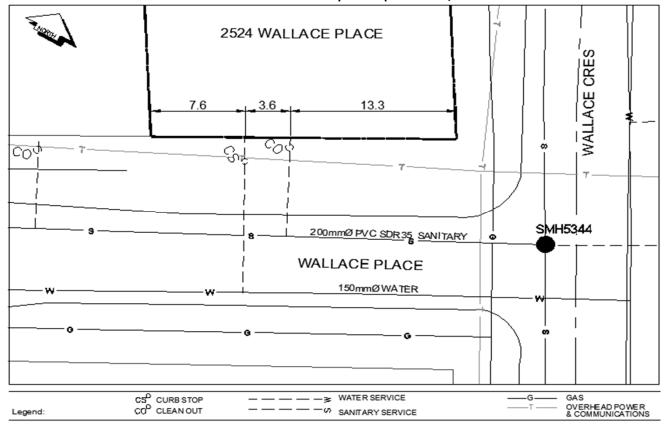

## City of Prince George **History Sheet**

| PID:   | 009880682 |
|--------|-----------|
| SD/MU: |           |
| WO:    |           |

August 2014

Civic Address:2524 Wallace PlaceLegal Description:Lot: 28 District Lot: 4046 Plan: 23142

| Service<br>Type | Diameter | Material | Invert Elev<br>at main | Invert Elev at<br>property line | Invert Elev<br>service end | Distance into<br>property | Installation<br>Date |
|-----------------|----------|----------|------------------------|---------------------------------|----------------------------|---------------------------|----------------------|
| Sanitary        | 100mm    | PVC      | 763.09                 | -                               | 765.23                     | 0.00                      | August 2014          |
| Water           | 20mm     | Copper   | -                      | -                               | -                          | -                         |                      |
| Storm           | N/A      | N/A      | -                      | -                               | -                          | -                         |                      |

| Service Connection | Location        |                |                         |             |      | Sanitary | Storm |
|--------------------|-----------------|----------------|-------------------------|-------------|------|----------|-------|
| Distance from dov  | vnstream San MH | 5344           | towards upst            | ream San MH | 5345 | 20.7m    |       |
| Distance from dov  | vnstream Stm MH | -              | towards upstream Stm MH |             | -    |          |       |
| Power              | Size            | Communications | Size                    | Cable       | Size | Gas      | Size  |
|                    |                 |                |                         |             |      |          |       |
| BC Hydro           | -               | Telus          | -                       | Shaw        | -    | FortisBC | -     |