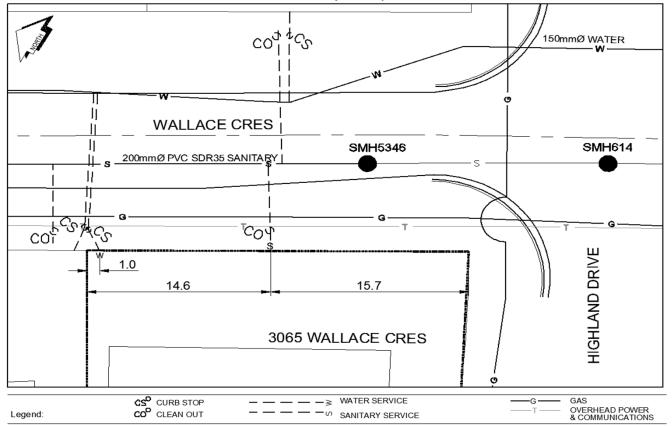

-----------------|---------|------------|----------|------|
| Distance from downstream Stm MH |      | -              | towards upstream Stm MH |         | -          |          |      |
| Power                           | Size | Communications | Size                    | Cable   | Size       | Gas      | Size |
| BC Hydro                        | -    | Telus          | -                       | Shaw    | -          | FortisBC | -    |
| Overhead Service                |      | Overhead       | l Service               | Overhea | ad Service |          | •    |

Installed by: City of Prince George forces Comments: Survey Date:

August 2014

NOT TO SCALE The information contained herein is for internal use only. Not to be relied on unless confirmed by site inspection and/or investidation.