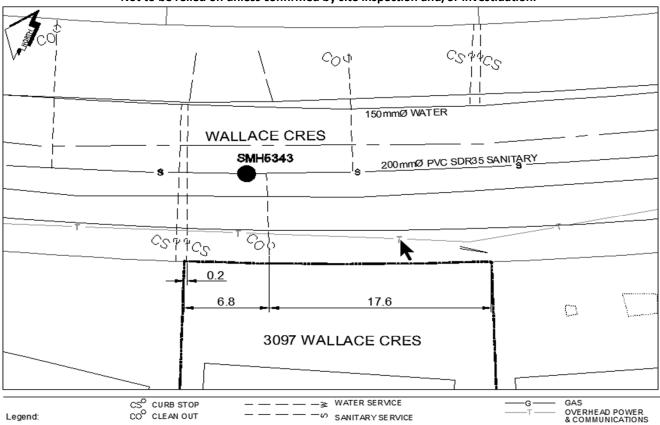

## City of Prince George **History Sheet**

| PID: 00 | 9880615 |
|---------|---------|
| SD/MU:  |         |
| WO:     |         |

Civic Address: 3097 Wallace Cres

Legal Description: Lot: 25 District Lot: 4046 Plan: 23142

| Service<br>Type | Diameter | Material | Invert Elev<br>at main | Invert Elev at property line | Invert Elev<br>service end | Distance into property | Installation<br>Date |
|-----------------|----------|----------|------------------------|------------------------------|----------------------------|------------------------|----------------------|
| Sanitary        | 100mm    | PVC      | 774.91                 | -                            | 776.07                     | -0.83                  | August 2014          |
| Water           | 20mm     | Copper   | -                      | -                            | -                          | -                      |                      |
| Storm           | N/A      | N/A      | -                      | -                            | -                          | -                      |                      |

| Service Connection Location     |      |                         |      |       | Storm |
|---------------------------------|------|-------------------------|------|-------|-------|
| Distance from downstream San MH | 5344 | towards upstream San MH | 5343 | 86.6m |       |
| Distance from downstream Stm MH | -    | towards upstream Stm MH | -    |       |       |

| Power            | Size | Communications   | Size | Cable            | Size | Gas      | Size |
|------------------|------|------------------|------|------------------|------|----------|------|
| BC Hydro         | -    | Telus            | -    | Shaw             | -    | FortisBC | -    |
| Overhead Service |      | Overhead Service |      | Overhead Service |      |          |      |

| Installed by: | City of Prince George forces | Survey Date: | August 2014 |
|---------------|------------------------------|--------------|-------------|
| Comments:     |                              | ·            | •           |

NOT TO SCALE The information contained herein is for internal use only. Not to be relied on unless confirmed by site inspection and/or investidation.