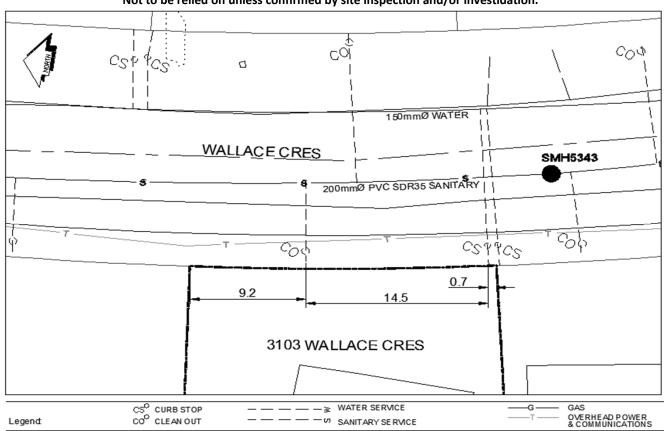

## City of Prince George **History Sheet**

| PID:   | 009880577 |
|--------|-----------|
| SD/MU: |           |
| WO:    |           |

Civic Address: 3103 Wallace Cres

Legal Description: Lot: 24 District Lot: 4046 Plan: 23142

| Service<br>Type | Diameter | Material | Invert Elev<br>at main | Invert Elev at property line | Invert Elev<br>service end | Distance into property | Installation<br>Date |
|-----------------|----------|----------|------------------------|------------------------------|----------------------------|------------------------|----------------------|
| Sanitary        | 100mm    | PVC      | 775.88                 | -                            | 777.88                     | -0.64                  | August 2014          |
| Water           | 20mm     | Copper   | -                      | -                            | -                          | -                      |                      |
| Storm           | N/A      | N/A      | -                      | -                            | -                          | -                      |                      |

| Service Connection Location     |      |                         |      |       | Storm |
|---------------------------------|------|-------------------------|------|-------|-------|
| Distance from downstream San MH | 5343 | towards upstream San MH | 5342 | 19.6m |       |
| Distance from downstream Stm MH | -    | towards upstream Stm MH | -    |       |       |

| Power            | Size | Communications   | Size | Cable            | Size | Gas      | Size |
|------------------|------|------------------|------|------------------|------|----------|------|
| BC Hydro         | -    | Telus            | -    | Shaw             | -    | FortisBC | -    |
| Overhead Service |      | Overhead Service |      | Overhead Service |      |          |      |

NOT TO SCALE The information contained herein is for internal use only. Not to be relied on unless confirmed by site inspection and/or investidation.