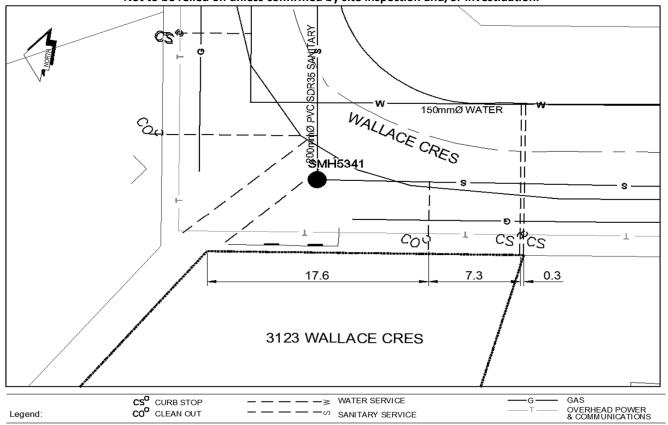

## Civic Address: #### Wallace Cres Legal Description: Lot: 20 District Lot: 4046 Plan: 23142

| Service<br>Type                      | Diameter   | Material                | Invert Elev<br>at main | Invert Elev at<br>property line | Invert Elev<br>service end | Distance into<br>property | Installation<br>Date |
|--------------------------------------|------------|-------------------------|------------------------|---------------------------------|----------------------------|---------------------------|----------------------|
| Sanitary                             | 100mm      | PVC                     | 781.81                 | -                               | 782.00                     | -0.40                     | August 2014          |
| Water                                | 20mm       | Copper                  | -                      | -                               | -                          | -                         |                      |
| Storm                                | N/A        | N/A                     | -                      | -                               | -                          | -                         |                      |
| ervice Connection                    | n Location |                         |                        |                                 |                            | Sanitary                  | Storm                |
| Distance from downstream San MH 5342 |            | towards upstream San MH |                        | 5341                            | 40.0m                      |                           |                      |
| Distance from downstream Stm MH -    |            | towards upstream Stm MH |                        | -                               |                            |                           |                      |