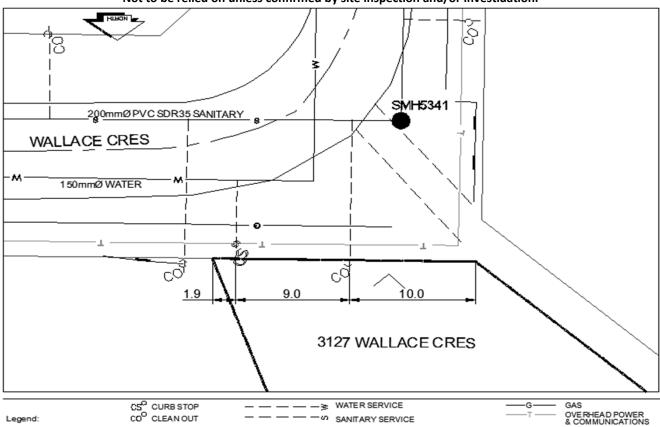

## City of Prince George **History Sheet**

| 009880500 | PID:   |
|-----------|--------|
|           | SD/MU: |
|           | WO:    |

Civic Address: #### Wallace Cres

Legal Description: Lot: 19 District Lot: 4046 Plan: 23142

| Service<br>Type | Diameter | Material | Invert Elev<br>at main | Invert Elev at property line | Invert Elev<br>service end | Distance into property | Installation<br>Date |
|-----------------|----------|----------|------------------------|------------------------------|----------------------------|------------------------|----------------------|
| Sanitary        | 100mm    | PVC      | 780.98                 | 781.92                       | 782.00                     | 1.00                   | August 2014          |
| Water           | 20mm     | Copper   | -                      | -                            | -                          | -                      |                      |
| Storm           | N/A      | N/A      | -                      | -                            | -                          | -                      |                      |

| Service Connection Location     |      |                         |      |      | Storm |
|---------------------------------|------|-------------------------|------|------|-------|
| Distance from downstream San MH | 5341 | towards upstream San MH | 5340 | 3.7m |       |
| Distance from downstream Stm MH | -    | towards upstream Stm MH | -    |      |       |

| Power            | Size | Communications   | Size | Cable            | Size | Gas      | Size |
|------------------|------|------------------|------|------------------|------|----------|------|
| BC Hydro         | -    | Telus            | -    | Shaw             | -    | FortisBC | -    |
| Overhead Service |      | Overhead Service |      | Overhead Service |      |          |      |

| Installed by: | City of Prince George forces | Survey Date: | August 2014 |
|---------------|------------------------------|--------------|-------------|
| Comments:     |                              | ·            | •           |

NOT TO SCALE The information contained herein is for internal use only. Not to be relied on unless confirmed by site inspection and/or investidation.