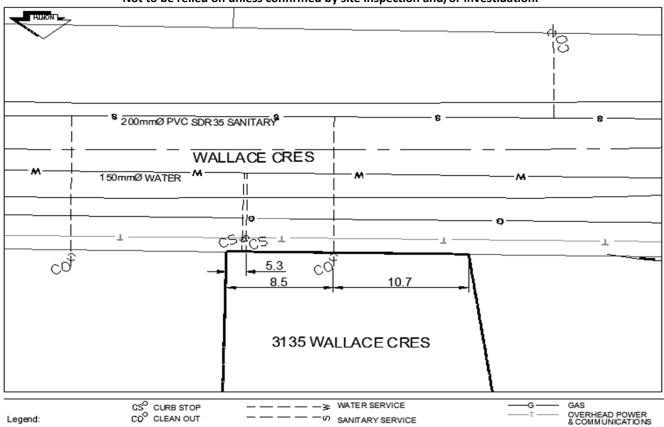

## City of Prince George **History Sheet**

| PID:   | 009880496 |
|--------|-----------|
| SD/MU: |           |
| WO:    |           |

Civic Address: 3135 Wallace Cres

Legal Description: Lot: 17 District Lot: 4046 Plan: 23142

| Service<br>Type | Diameter | Material | Invert Elev<br>at main | Invert Elev at property line | Invert Elev<br>service end | Distance into property | Installation<br>Date |
|-----------------|----------|----------|------------------------|------------------------------|----------------------------|------------------------|----------------------|
| Sanitary        | 100mm    | PVC      | 778.93                 | 779.92                       | 780.02                     | 1.20                   | August 2014          |
| Water           | 20mm     | Copper   | -                      | -                            | -                          | -                      |                      |
| Storm           | N/A      | N/A      | -                      | -                            | -                          | -                      |                      |

| Service Connection Location     |      |                         |      |       | Storm |
|---------------------------------|------|-------------------------|------|-------|-------|
| Distance from downstream San MH | 5340 | towards upstream San MH | 5341 | 54.6m |       |
| Distance from downstream Stm MH | -    | towards upstream Stm MH | -    |       |       |

| Power            | Size | Communications | Size             | Cable | Size             | Gas      | Size |
|------------------|------|----------------|------------------|-------|------------------|----------|------|
| BC Hydro         | -    | Telus          | -                | Shaw  | -                | FortisBC | -    |
| Overhead Service |      | Overhead       | Overhead Service |       | Overhead Service |          |      |

| Installed by: | City of Prince George forces | Survey Date: | August 2014 |
|---------------|------------------------------|--------------|-------------|
| Comments:     |                              | ·            | •           |

NOT TO SCALE The information contained herein is for internal use only. Not to be relied on unless confirmed by site inspection and/or investidation.