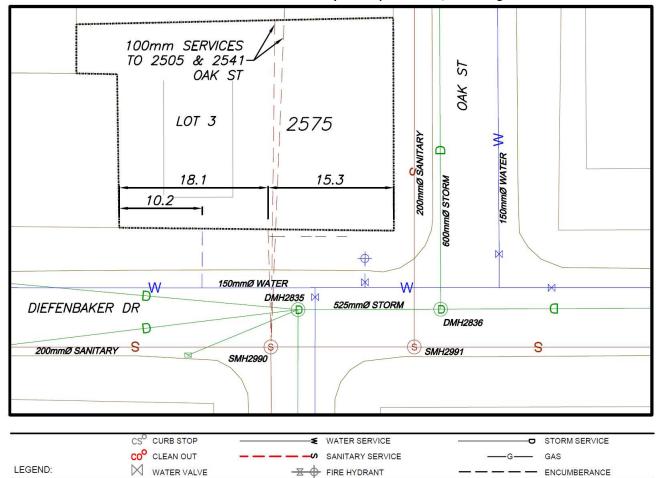

## City of Prince George **History Sheet**

| 009789227 | PID:   |
|-----------|--------|
|           | SD/MU: |
|           | WO:    |

Civic Address: 2575 Oak St Legal Description: Lot: 3 District Lot: 943 Plan: 20937

| Service<br>Type                                             | Diameter<br>(mm) | Material          | Invert Elev<br>at main (m) | Invert Elev at<br>property line (m) | Invert Elev at service end (m) | Distance into<br>property (m) | Installation<br>Date |
|-------------------------------------------------------------|------------------|-------------------|----------------------------|-------------------------------------|--------------------------------|-------------------------------|----------------------|
| Sanitary                                                    | 100mm            | AC                | -                          | 567.49                              | -                              | -                             | January 1972         |
| Water                                                       | 40mm             | Copper            | -                          | -                                   | -                              | -                             | January 1972         |
| Storm                                                       | N/A              | N/A               | -                          | -                                   | -                              | -                             |                      |
| Distance from downstream Stm MH - towards upstream Stm MH - |                  |                   |                            |                                     |                                |                               |                      |
| Distance from dow                                           |                  | -                 | towards up                 |                                     | -                              |                               |                      |
|                                                             | Size             | Communications    | Size                       | Cable                               | Size                           | Gas                           | Size                 |
| Power                                                       |                  |                   |                            |                                     |                                |                               |                      |
| Power<br>BC Hydro                                           | -                | Telus             | -                          | Shaw                                | -                              | FortisBC                      | -                    |
|                                                             | -<br>Service     | Telus<br>Overhead |                            | Shaw<br>Overhead                    | -<br>Service                   | FortisBC                      | -                    |