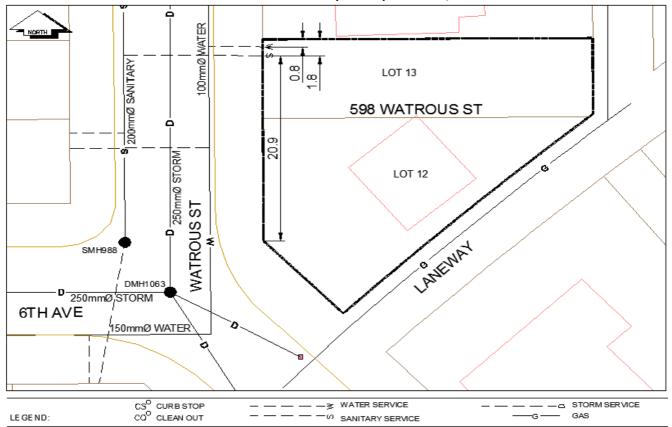

## City of Prince George **History Sheet**

| PID: | 009788808 |
|------|-----------|
| PID: | 009788778 |
| WO:  |           |

Survey Date:

January 1, 1957

## Civic Address: 598 Watrous St

Legal Description: Lot: 13 District Lot: 343m Block 70m Plan: 1268 Lot: 12 District Lot: 343m Block 70m Plan: 1268

| Service<br>Type | Diameter<br>(mm) | Material | Invert Elev<br>at main (m) | Depth of Cut at<br>property line (m) | Invert Elev at<br>service end (m) | Distance into<br>property (m) | Installation<br>Date |
|-----------------|------------------|----------|----------------------------|--------------------------------------|-----------------------------------|-------------------------------|----------------------|
| Sanitary        | 100mm            | PVC      | -                          | 1.95                                 | -                                 | -                             | January 1957         |
| Water           | 20mm             | Copper   | -                          | -                                    | -                                 | -                             | January 1975         |
| Storm           | N/A              | N/A      | -                          | -                                    | -                                 | -                             |                      |

| Service Connection Location     | Sanitary (m) | Storm (m)               |     |       |  |
|---------------------------------|--------------|-------------------------|-----|-------|--|
| Distance from downstream San MH | 986          | towards upstream San MH | 988 | 81.70 |  |
| Distance from downstream Stm MH | -            | towards upstream Stm MH | -   |       |  |