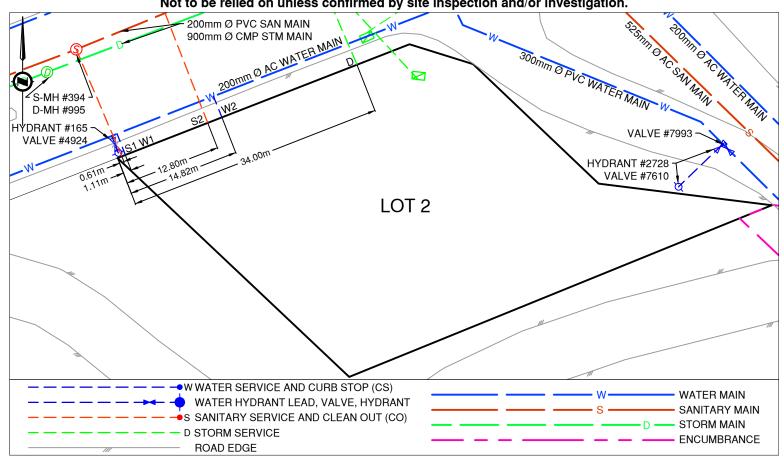

## **Lot Services Sketch**

PID:

009740627

Civic Address: 6577 HART HWY / 3645 AUSTIN RD Legal Description: Lot: 2 District Lot: 4047 Plan: 20899

| Service Type  | Diameter<br>(mm) | Material | Invert Elev<br>@ Main (m) | Invert Elev @<br>Property Line (m) | Invert Elev @<br>Service End (m) | Distance into<br>Property (m) | Installation<br>Date |
|---------------|------------------|----------|---------------------------|------------------------------------|----------------------------------|-------------------------------|----------------------|
| Sanitary (S1) | 150              | PVC      | -                         | -                                  | -                                | -                             | UNKNOWN              |
| Sanitary (S2) | 100              | PVC      | -                         | -                                  | -                                | -                             | JAN 1979             |
| Water (W1)    | 40               | COPPER   | -                         | -                                  | -                                | -                             | JAN 1982             |
| Water (W2)    | 20               | COPPER   | -                         | -                                  | -                                | -                             | JAN 1982             |
| Storm (D)     | 150              | UNKNOWN  | -                         | -                                  | -                                | -                             | JAN 1979             |

| Sanitary Service Connection Location Notes        | Storm Service Connection Location Notes      |  |  |
|---------------------------------------------------|----------------------------------------------|--|--|
| (S2) Distance from downstream SAN MH #393: 46.23m | Distance from downstream STM MH #996: 46.40m |  |  |
| (S2) Distance to upstream SAN MH #394: 12.69m     | Distance to upstream STM MH #995: 38.11m     |  |  |

| Miscellaneous Utilities |                     |                  |                     |  |  |  |  |
|-------------------------|---------------------|------------------|---------------------|--|--|--|--|
| Power                   | Communications      | Cable            | Gas                 |  |  |  |  |
| BC Hydro                | TELUS               | Shaw Cable       | FortisBC            |  |  |  |  |
| Underground Service     | Underground Service | Overhead Service | Underground Service |  |  |  |  |

Installation By: Unknown Draft Date: 2023-03-29 Survey Date: 2015-05

Comments:

See sketch for details.

NOT TO SCALE The information contained herein is for internal use only. Not to be relied on unless confirmed by site inspection and/or investigation.