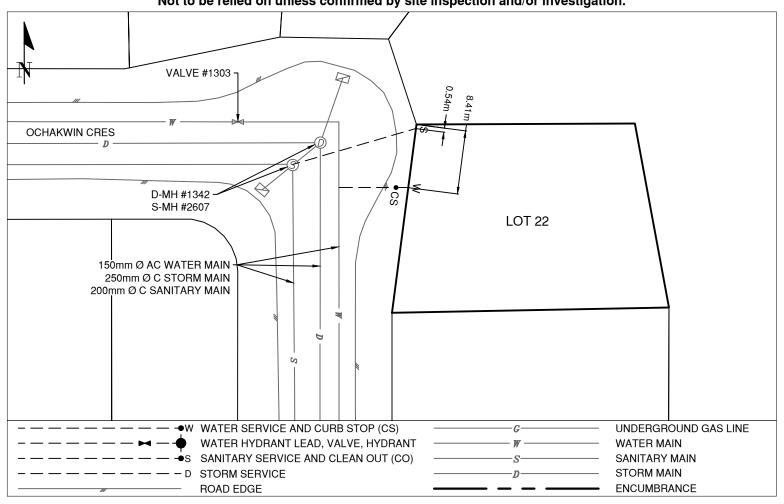

## Comments:

Sanitary Service is ~0.5m from the North West corner of Lot 22. Curb Stop is ~8.4m from the North West corner of Lot 22.

Inspection #4211460 completed 2021-08-26.