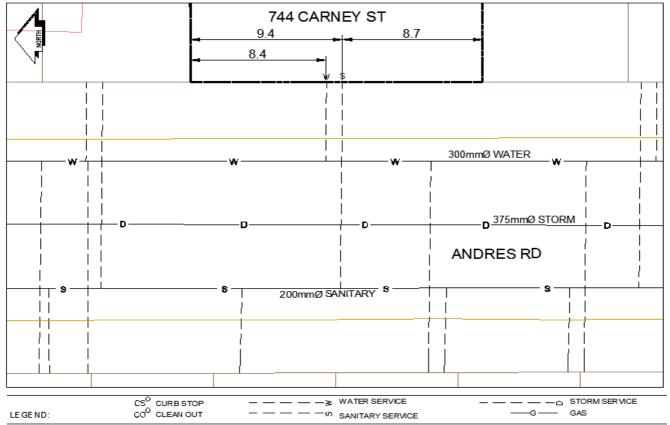

## City of Prince George **History Sheet**

| 0: 009701711 | PID:   |
|--------------|--------|
| J:           | SD/MU: |
| D:           | WO:    |

Survey Date:

August 29, 1958

Civic Address:744 Carney StLegal Description:Lot: PCL C, Block: 75, District Lot: 343 Plan: 1268

| Service<br>Type   | Diameter<br>(mm)    | Material       | Invert Elev<br>at main (m) | Depth of cut at<br>property line (m) | Invert Elev at service end (m) | Distance into<br>property (m) | Installation<br>Date |
|-------------------|---------------------|----------------|----------------------------|--------------------------------------|--------------------------------|-------------------------------|----------------------|
| Sanitary          | 100mm               | PVC            | -                          | 1.25                                 | -                              | -                             | August 29, 1958      |
| Water             | 20mm                | Copper         | -                          | -                                    | -                              | -                             |                      |
| Storm             | N/A                 | N/A            | -                          | -                                    | -                              | -                             |                      |
|                   | wnstream San MH     | 1969           |                            | ostream San MH<br>ostream Stm MH     | 2668                           | Sanitary (m)<br>58.30         | Storm (m)            |
| Distance from dot | whistream stim with |                |                            | Stream Stin Wit                      |                                |                               |                      |
| Power             | Size                | Communications | Size                       | Cable                                | Size                           | Gas                           | Size                 |
| BC Hydro          | -                   | Telus          | -                          | Shaw                                 | -                              | FortisBC                      | -                    |
| Overhea           | d Service           | Overhead       | Service                    | Overhead                             | Service                        |                               |                      |