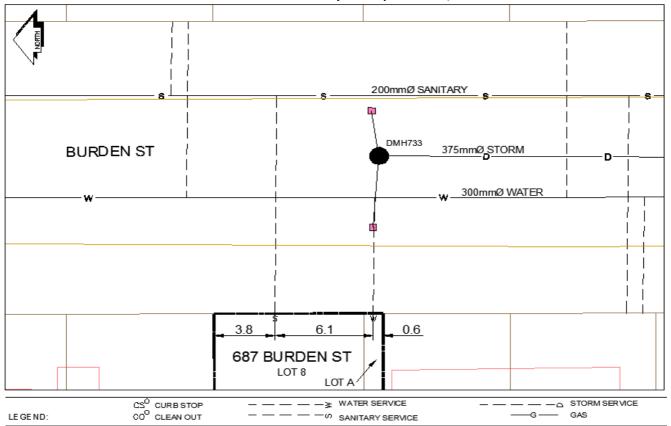

## Civic Address: 687 Burden St

Legal Description: Lot: 8 District Lot: 343, Block: 74, Plan: 1268 Lot: A District Lot: 343, Plan: 11053

| Service<br>Type | Diameter<br>(mm) | Material | Invert Elev<br>at main (m) | Invert Elev at<br>property line (m) | Invert Elev at service end (m) | Distance into<br>property (m) | Installation<br>Date |
|-----------------|------------------|----------|----------------------------|-------------------------------------|--------------------------------|-------------------------------|----------------------|
| Sanitary        | 100mm            | PVC      | -                          | -                                   | -                              | -                             | -                    |
| Water           | 20mm             | Copper   | -                          | -                                   | -                              | -                             |                      |
| Storm           | N/A              | N/A      | -                          | -                                   | -                              | -                             |                      |

| Service Connection Location     |      |                         |      |       | Storm (m) |
|---------------------------------|------|-------------------------|------|-------|-----------|
| Distance from downstream San MH | 2678 | towards upstream San MH | 2673 | 38.10 |           |
| Distance from downstream Stm MH | -    | towards upstream Stm MH | -    |       |           |