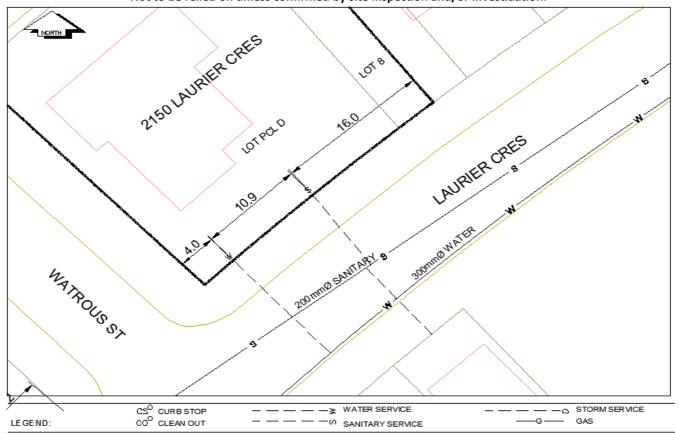

## Civic Address: 2150 Laurier Cres

Legal Description: Lot: PCL D (CA3961610) Block: 70 District Lot: 343 Plan: 1268 Lot: 8 PCL A (B13069 Block: 70 District Lot: 343 Plan: 1268

| Sanitary |       |        |   |      |   | property (m) | Date         |
|----------|-------|--------|---|------|---|--------------|--------------|
| Sumary   | 100mm | PVC    | - | 1.52 | - | -            | January 1957 |
| Water    | 20mm  | Copper | - | -    | - | -            |              |
| Storm    | N/A   | N/A    | - | -    | - | -            |              |

|                                 |      |                         |     |       | 500111 (11) |
|---------------------------------|------|-------------------------|-----|-------|-------------|
| Distance from downstream San MH | 2674 | towards upstream San MH | 999 | 99.90 |             |
| Distance from downstream Stm MH | -    | towards upstream Stm MH | -   | -     |             |
|                                 |      |                         |     |       |             |