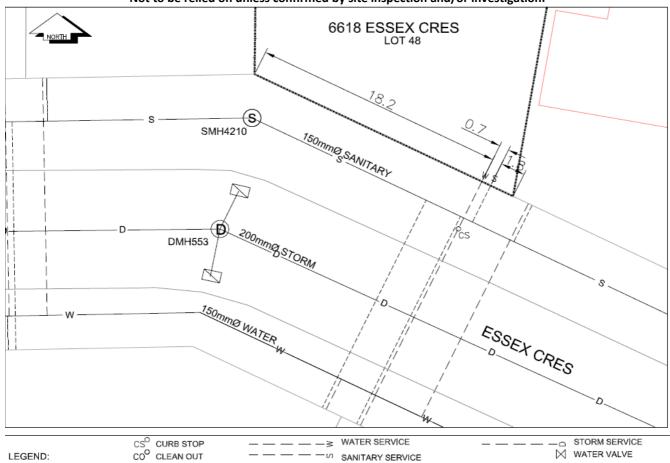

## **History Sheet**

| 009679561 | PID:   |
|-----------|--------|
|           | SD/MU: |
|           | WO:    |

Civic Address: 6618 Essex Cres

Legal Description: Lot: 48 District Lot: 754 Plan: 20922

| Service<br>Type | Diameter<br>(mm) | Material | Invert Elev<br>at main (m) | Invert Elev at property line (m) | Invert Elev at service end (m) | Distance into property (m) | Installation<br>Date |
|-----------------|------------------|----------|----------------------------|----------------------------------|--------------------------------|----------------------------|----------------------|
| Sanitary        | 100mm            | PVC      | -                          | -                                | -                              | -                          | -                    |
| Water           | 20mm             | Copper   | -                          | -                                | -                              | -                          |                      |
| Storm           | N/A              | N/A      |                            | -                                | -                              | -                          |                      |

| Service Connection Location     |      |                         |      |       | Storm (m) |
|---------------------------------|------|-------------------------|------|-------|-----------|
| Distance from downstream San MH | 4212 | towards upstream San MH | 4210 | 40.20 |           |
| Distance from downstream Stm MH | -    | towards upstream Stm MH | -    |       |           |