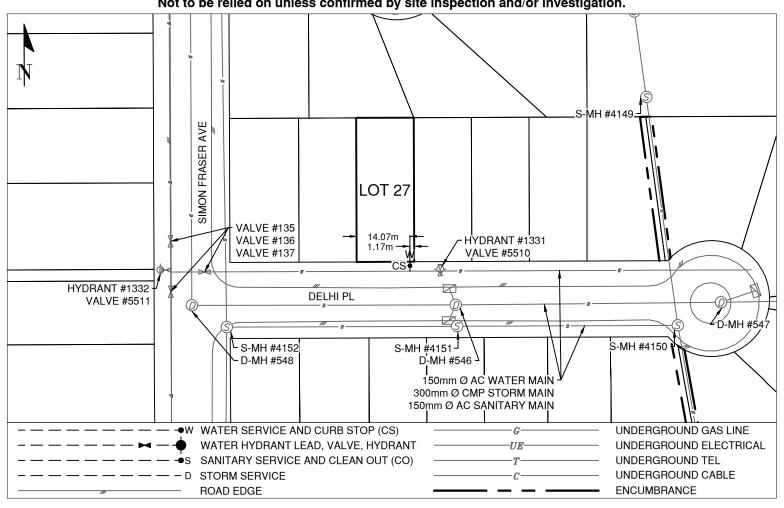

## **Lot Services Sketch**

| PID:   | 009679243 |
|--------|-----------|
| SD/MU: | -         |
| WO:    | -         |

Civic Address: 6460 DELHI PLACE

Legal Description: Lot: 27 District Lot: 754 Plan: 20922

## Comments:

Curb Stop is ~1.2m from the South East property corner of Lot 27.

Inspection #4211513 completed 2021-08-30.