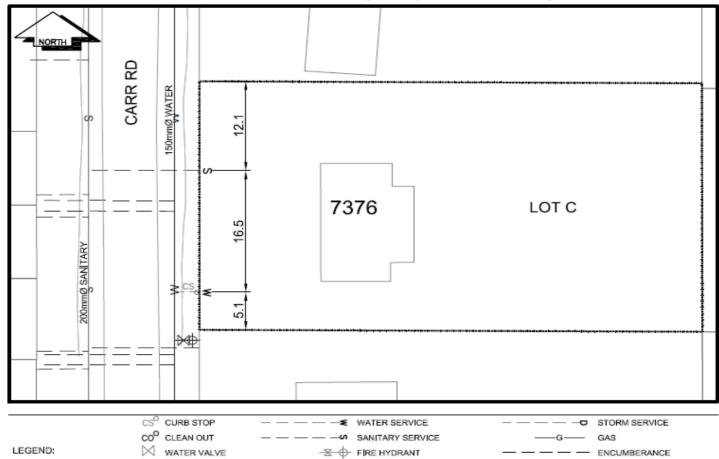

## City of Prince George **History Sheet**

| 009647058 | PID:   |
|-----------|--------|
|           | SD/MU: |
|           | WO:    |

Civic Address: 7376 Carr Rd

Legal Description: Lot: C District Lot: 2433 Plan: 20492

| Service<br>Type | Diameter<br>(mm) | Material | Invert Elev<br>at main (m) | Invert Elev at property line (m) | Invert Depth at service end (m) | Distance into property (m) | Installation<br>Date |
|-----------------|------------------|----------|----------------------------|----------------------------------|---------------------------------|----------------------------|----------------------|
| Sanitary        | 100mm            | PVC      | -                          | -                                | 2.10                            | =                          | January 1980         |
| Water           | 20mm             | Copper   | -                          | -                                | =                               | =                          | January 1972         |
| Storm           | N/A              | N/A      | 1                          | -                                | -                               | -                          |                      |

| Service Connection Location     |     |                         |     |       | Storm (m) |
|---------------------------------|-----|-------------------------|-----|-------|-----------|
| Distance from downstream San MH | 232 | towards upstream San MH | 206 | 69.51 |           |
| Distance from downstream Stm MH | -   | towards upstream Stm MH | -   |       |           |

| Power            | Size | Communications   | Size | Cable            | Size | Gas      | Size |
|------------------|------|------------------|------|------------------|------|----------|------|
| BC Hydro         | -    | Telus            | =    | Shaw             | -    | FortisBC | =    |
| Overhead Service |      | Overhead Service |      | Overhead Service |      |          |      |

| Installed by: |                                               | Survey Date: | - |
|---------------|-----------------------------------------------|--------------|---|
| Comments:     | Water service location confirmed May 03, 2017 |              |   |
|               |                                               |              |   |
|               |                                               |              |   |

NOT TO SCALE The information contained herein is for internal use only. Not to be relied on unless confirmed by site inspection and/or investigation.