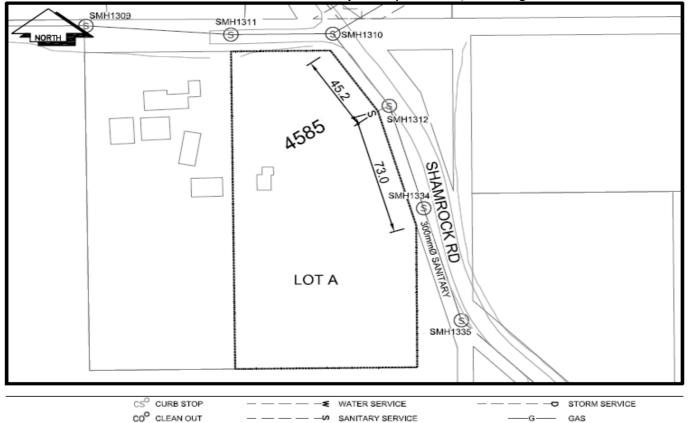

## City of Prince George **History Sheet**

| PID: | 009583661 |  |  |
|------|-----------|--|--|
| MU:  | 101601    |  |  |
| WO:  | 83020     |  |  |

Civic Address:4585 Shamrock RdLegal Description:Lot: A District Lot: 4045 Plan: 21129

| Service<br>Type                                    | Diameter<br>(mm) | Material       | Invert Elev<br>at main (m) | Invert Elev at<br>property line (m) | Invert Elev at service end (m) | Distance into<br>property (m) | Installation<br>Date |
|----------------------------------------------------|------------------|----------------|----------------------------|-------------------------------------|--------------------------------|-------------------------------|----------------------|
| Sanitary                                           | 100mm            | PVC            | -                          | -                                   | -                              | -                             | May 2015             |
| Water                                              | N/A              | N/A            | -                          | -                                   | -                              | -                             |                      |
| Storm                                              | N/A              | N/A            | -                          | -                                   | -                              | -                             |                      |
| Service Connection Location                        |                  |                |                            |                                     |                                | Sanitary (m)                  | Storm (m)            |
| 100mm Sanitary service connected to San MH 1312    |                  |                |                            |                                     |                                | -                             |                      |
| Distance from dov                                  | wnstream Stm MH  | -              | towards up                 | ostream Stm MH                      | -                              |                               |                      |
| Power                                              | Size             | Communications | Size                       | Cable                               | Size                           | Gas                           | Size                 |
| BC Hydro                                           | -                | Telus          | -                          | Shaw                                | -                              | FortisBC                      | -                    |
| Overhead Service Overhead Service Overhead Service |                  |                |                            |                                     |                                |                               |                      |
| Installed by: City of Prince George forces         |                  |                |                            |                                     |                                | Survey Date:                  | -                    |
| Comments:                                          |                  |                |                            |                                     |                                |                               |                      |