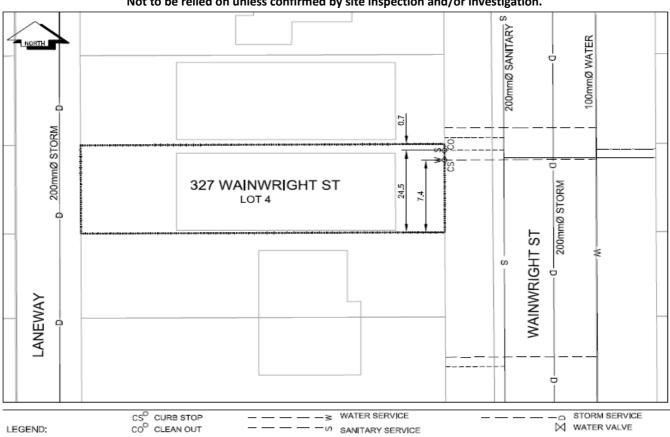

## City of Prince George **History Sheet**

| PID: | 009574263   |
|------|-------------|
| MU:  | 101161      |
| WO:  | 58653/58654 |

Civic Address: 327 Wainwright St

Legal Description: Lot: 4 Block: 56 District Lot: 3 Plan: 1268

| Service<br>Type | Diameter<br>(mm) | Material | Invert Elev<br>at main (m) | Invert Elev at property line (m) | Invert Elev at service end (m) | Distance into property (m) | Installation<br>Date |
|-----------------|------------------|----------|----------------------------|----------------------------------|--------------------------------|----------------------------|----------------------|
| Sanitary        | 100mm            | PVC      | -                          | -                                | -                              | -                          | Jun 2011             |
| Water           | 20mm             | Copper   | -                          | -                                | -                              | -                          | Jun 2011             |
| Storm           | N/A              | N/A      | -                          | -                                | -                              | -                          |                      |

| Service Connection Location     |      |                         |      |       | Storm (m) |
|---------------------------------|------|-------------------------|------|-------|-----------|
| Distance from downstream San MH | 1653 | towards upstream San MH | 1645 | 76.47 |           |
| Distance from downstream Stm MH | -    | towards upstream Stm MH | -    |       |           |

## NOT TO SCALE The information contained herein is for internal use only. Not to be relied on unless confirmed by site inspection and/or investigation.