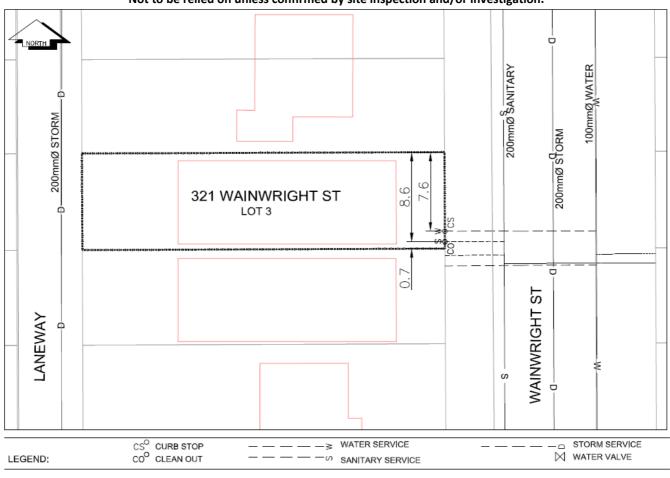

## City of Prince George **History Sheet**

| PID: | 009574255   |
|------|-------------|
| MU:  | 101161      |
| WO:  | 58653/58654 |

Civic Address: 321 Wainwright St

Legal Description: Lot: 3 Block: 56 District Lot: 3 Plan: 1268

NOT TO SCALE The information contained herein is for internal use only. Not to be relied on unless confirmed by site inspection and/or investigation.