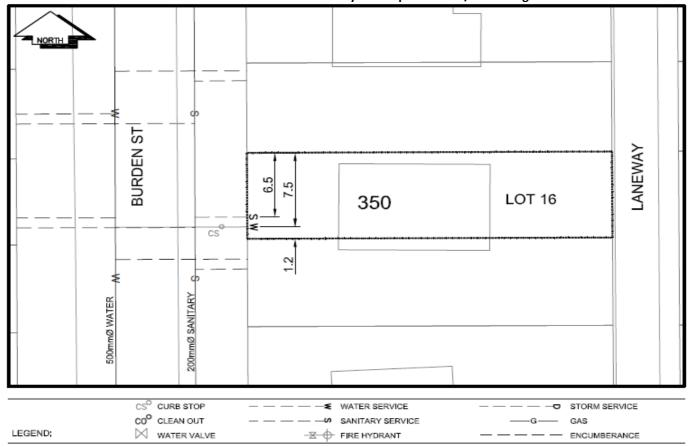

## Civic Address:350 Burden StLegal Description:Lot: 16 Block: 55 District Lot: 343 Plan: 1268

| Service<br>Type                                             | Diameter<br>(mm) | Material                  | Invert Elev<br>at main (m)        | Invert Elev at<br>property line (m) | Invert Elev at<br>service end (m) | Distance into<br>property (m) | Installation<br>Date |
|-------------------------------------------------------------|------------------|---------------------------|-----------------------------------|-------------------------------------|-----------------------------------|-------------------------------|----------------------|
| Sanitary                                                    | 100mm            | PVC                       | -                                 | -                                   | -                                 | -                             | April 2015           |
| Water                                                       | 20mm             | Copper                    | -                                 | -                                   | -                                 | -                             | January 1958         |
| Storm                                                       | N/A              | N/A                       | -                                 | -                                   | -                                 | -                             |                      |
| ervice Connection                                           | Location         |                           |                                   |                                     |                                   | Sanitary (m)                  | Storm (m)            |
| Distance from downstream San MH                             |                  | 1650                      | 1650 towards upstream San MH 1647 |                                     |                                   | 52.30                         |                      |
| Distance from downstream Stm MH - towards upstream Stm MH - |                  |                           |                                   |                                     | -                                 |                               |                      |
| Power                                                       | Size             | Communications            | Size                              | Cable                               | Size                              | Gas                           | Size                 |
| BC Hydro                                                    | -                | Telus                     | -                                 | Shaw                                | -                                 | FortisBC                      | -                    |
| Overhead Service                                            |                  | Overhead Service Overhead |                                   | l Service                           |                                   |                               |                      |
| Installed by: City of Prince George forces                  |                  |                           |                                   |                                     |                                   | Survey Date:                  | -                    |