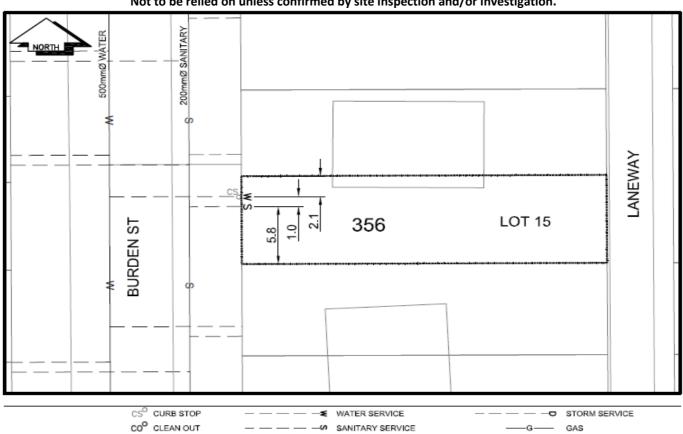

## City of Prince George **History Sheet**

| PID: | 009573941 |
|------|-----------|
| MU:  | 101600    |
| WO:  | 83308     |

Civic Address: 356 Burden St

Legal Description: Lot: 15 Block: 55 District Lot: 343 Plan: 1268

| Service<br>Type | Diameter<br>(mm) | Material | Invert Elev<br>at main (m) | Invert Elev at property line (m) | Invert Elev at service end (m) | Distance into property (m) | Installation<br>Date |
|-----------------|------------------|----------|----------------------------|----------------------------------|--------------------------------|----------------------------|----------------------|
| Sanitary        | 100mm            | AC       | -                          | -                                | -                              | -                          | January 1958         |
| Water           | 20mm             | Copper   | -                          | -                                | -                              | -                          | April 2015           |
| Storm           | N/A              | N/A      | -                          | -                                | -                              | -                          |                      |

| Service Connection Location     |      |                         |      | Sanitary (m) | Storm (m) |
|---------------------------------|------|-------------------------|------|--------------|-----------|
| Distance from downstream San MH | 1650 | towards upstream San MH | 1647 | 47.05        |           |
| Distance from downstream Stm MH | -    | towards upstream Stm MH | -    | -            |           |