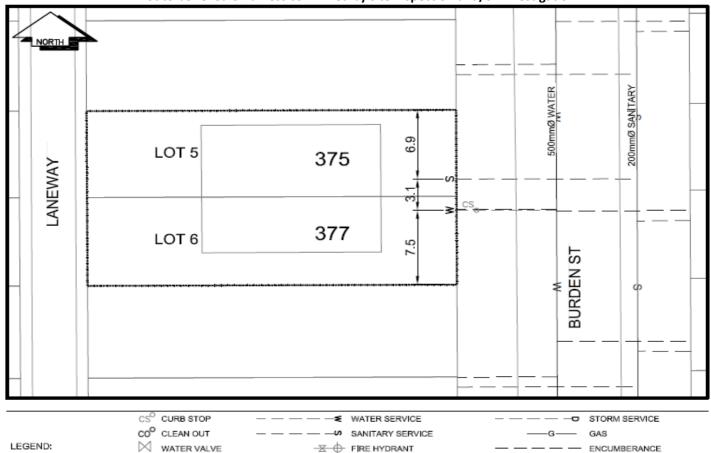

## City of Prince George **History Sheet**

| PID:   | 009573593 |
|--------|-----------|
|        | 009573623 |
| SD/MU: |           |
| WO:    |           |

Civic Address: 375, 377 Burden St

Legal Description: Lot: 5, 6 Block: 54 District Lot: 343 Plan: 1268

| Service<br>Type | Diameter<br>(mm) | Material | Invert Elev<br>at main (m) | Invert Elev at property line (m) | Invert Elev at service end (m) | Distance into property (m) | Installation<br>Date |
|-----------------|------------------|----------|----------------------------|----------------------------------|--------------------------------|----------------------------|----------------------|
| Sanitary        | 100mm            | AC       | -                          | -                                | -                              | -                          | January 1958         |
| Water           | 20mm             | Copper   | -                          | -                                | -                              | -                          | January 1958         |
| Storm           | N/A              | N/A      | -                          | -                                | -                              | -                          |                      |

| Service Connection Location     |      |                         |      | Sanitary (m) | Storm (m) |
|---------------------------------|------|-------------------------|------|--------------|-----------|
| Distance from downstream San MH | 1650 | towards upstream San MH | 1647 | 50.90        |           |
| Distance from downstream Stm MH | -    | towards upstream Stm MH | -    |              |           |