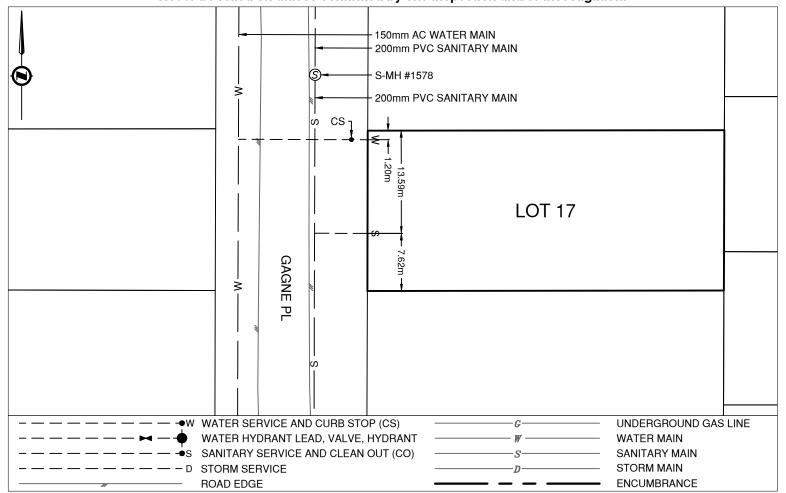

## **Lot Services Sketch**

009568484

PID:

PRINCE GEORGE

| Civic Address: 2066 GAGNE PLACE                           |
|-----------------------------------------------------------|
| Legal Description: Lot: 17 District Lot: 4377 Plan: 21204 |

| Sanitary Service Connection Location Notes    | Storm Service Connection Location Notes |  |
|-----------------------------------------------|-----------------------------------------|--|
| Distance from downstream SAN MH #1578: 20.94m | Distance from downstream STM MH #: N/A  |  |
| Distance to upstream SAN MH #1599: 55.25m     | Distance to upstream STM MH #: N/A      |  |

## Comments:

Curb Stop is  $\sim$ 1.2m from the North West corner of Lot 17. Sanitary Service is  $\sim$ 13.6m from the North West corner of Lot 17.

Inspection #4211497 completed 2021-10-06.