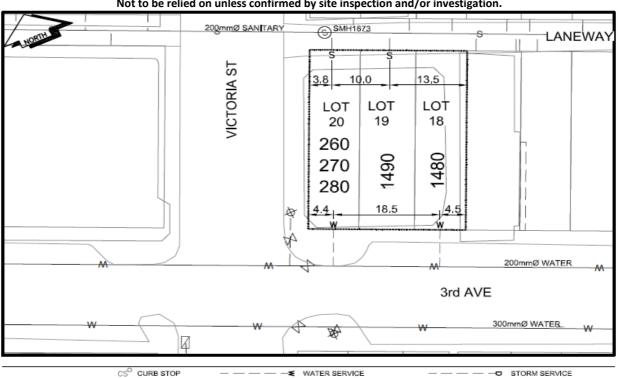

## City of Prince George **History Sheet**

| PID: | 009536353 |
|------|-----------|
|      | 009536329 |
|      | 009536311 |
| MU:  | 101357    |
| WO:  | 67928     |

Civic Address: 260, 270, 280 Victoria St

1480, 1490 3rd Ave

Legal Description: Lot: 18, 19, 20 Block: 46 District Lot: 343 Plan: 1268

| Service<br>Type | Diameter<br>(mm) | Material  | Invert Elev<br>at main (m) | Invert Elev at property line (m) | Invert Depth at service end (m) | Distance into property (m) | Installation<br>Date |
|-----------------|------------------|-----------|----------------------------|----------------------------------|---------------------------------|----------------------------|----------------------|
| Sanitary        | 150mm            | AC        | -                          | -                                | -                               | -                          | January 1959         |
| Sanitary        | 100mm            | AC        | 572.43                     | 572.66                           | 2.08                            | -                          | January 1959         |
| Water (NW)      | 150mm            | PVC       | -                          | -                                | -                               | -                          | November 2012        |
| Water (SE)      | 100mm            | Cast Iron | -                          | -                                | -                               | -                          | January 1957         |
| Storm           | N/A              | N/A       | -                          | -                                | -                               | -                          |                      |

| Service Connection Location                    | Sanitary (m) | Storm (m)               |      |       |  |
|------------------------------------------------|--------------|-------------------------|------|-------|--|
| 150mm Sanitary service connected to San MH1873 |              |                         |      |       |  |
| Distance from downstream San MH                | 1876         | towards upstream San MH | 1873 | 81.38 |  |

NOT TO SCALE The information contained herein is for internal use only. Not to be relied on unless confirmed by site inspection and/or investigation.