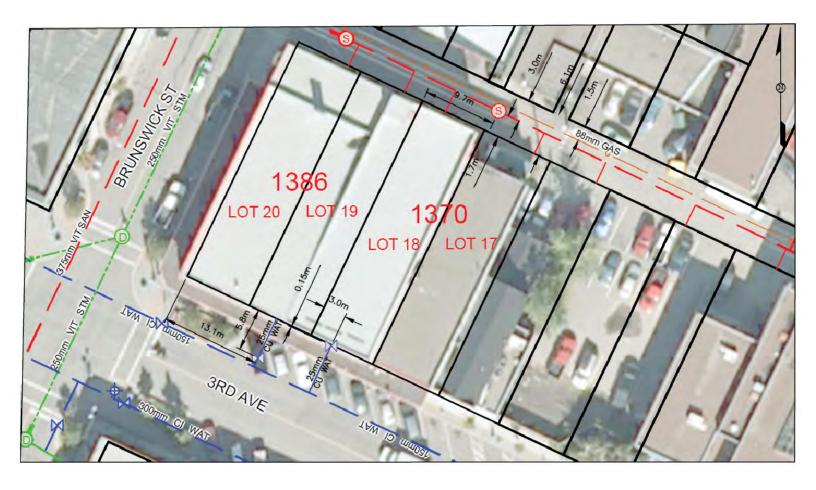

2166

Water Connection #: 29 Size: 25mm Material: CU Depth: Connected:

1370 3rd AVE - from SW corner building, SP 0.2M SW and 3.1M SE

Water Connection #: 10181 Size: 150mm Material: Depth: Connected:

1386 3rd AVE - from SW corner P/L Lot 20, SP 5.8M SW and 13.1M SE