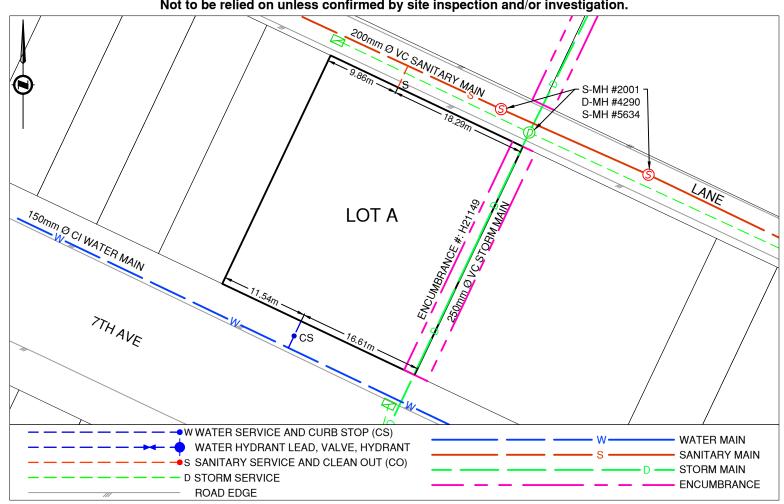

## **Lot Services Sketch**

PID:

009492186

Civic Address: 1722 7TH AVE

Legal Description: Lot: A District Lot: 343 Plan: 21518

| Service Type | Diameter<br>(mm) | Material | Invert Elev<br>@ Main (m) | Invert Elev @<br>Property Line (m) | Invert Elev @<br>Service End (m) | Distance into Property (m) | Installation<br>Date |
|--------------|------------------|----------|---------------------------|------------------------------------|----------------------------------|----------------------------|----------------------|
| Sanitary     | Unknown          | Unknown  | -                         | -                                  | -                                | -                          | Unknown              |
| Water        | 19               | COPPER   | -                         | -                                  | -                                | -                          | January 1975         |
| Storm        | N/A              | -        | -                         | -                                  | -                                | -                          | -                    |

| Sanitary Service Connection Location Notes    | Storm Service Connection Location Notes |  |  |
|-----------------------------------------------|-----------------------------------------|--|--|
| Distance from downstream SAN MH #2001: 13.59m | Distance from downstream STM MH #: N/A  |  |  |
| Distance to upstream SAN MH #1993: 115.89m    | Distance to upstream STM MH #: N/A      |  |  |

## Comments:

Sanitary Service is ~9.9m East from the Northwest corner of Lot A. Water Service is ~11.5m East from the Southwest corner of Lot A.

NOT TO SCALE The information contained herein is for internal use only. Not to be relied on unless confirmed by site inspection and/or investigation.