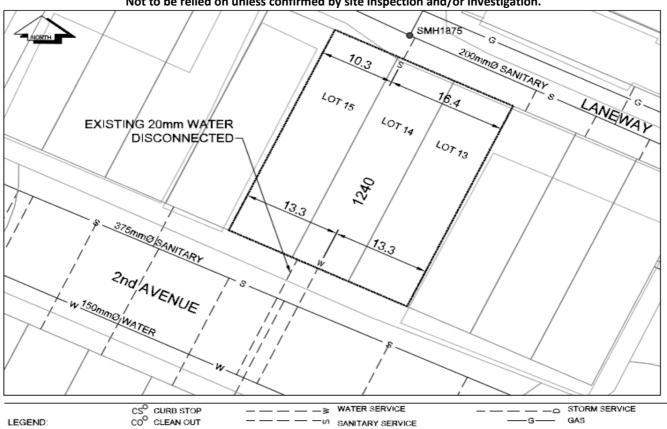

## City of Prince George **History Sheet**

| PID: | 009453229 |
|------|-----------|
|      | 009453237 |
|      | 009453245 |
| MU:  | 101514    |
| WO:  | 79000     |

Civic Address: 1240 2nd Avenue

Legal Description: Lot: 13, 14, 15 Block: 21 District Lot: 343 Plan: 1268

| Service<br>Type   | Diameter<br>(mm) | Material | Invert Elev<br>at main (m) | Invert Elev at property line (m) | Invert Elev at service end (m) | Distance into property (m) | Installation<br>Date |
|-------------------|------------------|----------|----------------------------|----------------------------------|--------------------------------|----------------------------|----------------------|
| Sanitary (Lot 14) | 100mm            | PVC      | -                          | -                                | -                              | -                          | January 1985         |
| Water             | 100mm            | PVC      | -                          | -                                | -                              | -                          | June 2014            |
| Storm             | N/A              | N/A      | -                          | -                                | -                              | -                          |                      |

| Installed by:                                                                                                          | City of Prince George forces | Survey Date: | - |  |
|------------------------------------------------------------------------------------------------------------------------|------------------------------|--------------|---|--|
| Comments: New 100mm Water service to replace existing water service. Old water deactivated - Confirmed by John Handler |                              |              |   |  |

NOT TO SCALE The information contained herein is for internal use only. Not to be relied on unless confirmed by site inspection and/or investigation.