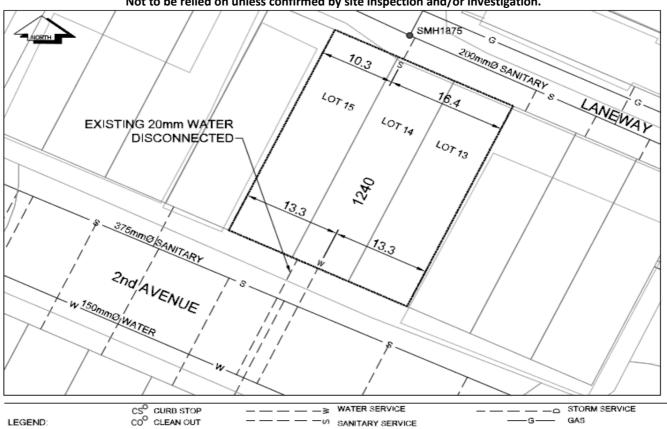

## City of Prince George **History Sheet**

| PID: | 009453229 |
|------|-----------|
|      | 009453237 |
|      | 009453245 |
| MU:  | 101514    |
| WO:  | 79000     |

Civic Address: 1240 2nd Avenue

Legal Description: Lot: 13, 14, 15 Block: 21 District Lot: 343 Plan: 1268

| Service<br>Type   | Diameter<br>(mm) | Material | Invert Elev<br>at main (m) | Invert Elev at property line (m) | Invert Elev at service end (m) | Distance into property (m) | Installation<br>Date |
|-------------------|------------------|----------|----------------------------|----------------------------------|--------------------------------|----------------------------|----------------------|
| Sanitary (Lot 14) | 100mm            | AC       | -                          | -                                | -                              | -                          | January 1957         |
| Water             | 100mm            | PVC      | -                          | -                                | -                              | -                          | June 2014            |
| Storm             | N/A              | N/A      | -                          | -                                | -                              | -                          |                      |

| Service Connection Location     |      |                         |      | Sanitary (m) | Storm (m) |
|---------------------------------|------|-------------------------|------|--------------|-----------|
| Distance from downstream San MH | 1875 | towards upstream San MH | 1883 | 41.40        |           |
| Distance from downstream Stm MH | -    | towards upstream Stm MH | -    |              |           |

| Installed by:                                                                                                          | City of Prince George forces | Survey Date: | - |  |
|------------------------------------------------------------------------------------------------------------------------|------------------------------|--------------|---|--|
| Comments: New 100mm Water service to replace existing water service. Old water deactivated - Confirmed by John Handler |                              |              |   |  |

NOT TO SCALE The information contained herein is for internal use only. Not to be relied on unless confirmed by site inspection and/or investigation.