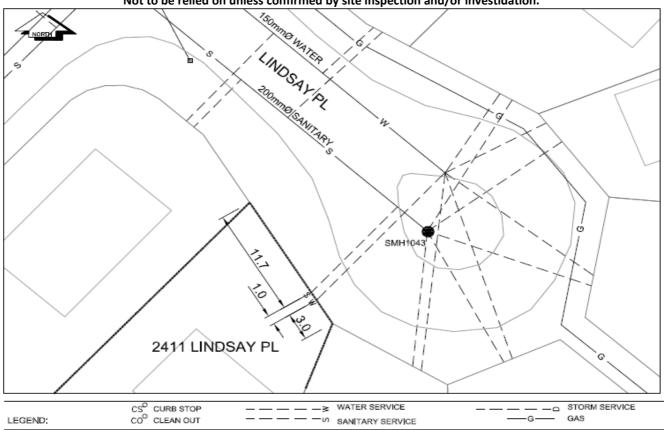

## History Sheet

| 009424199 | PID:   |
|-----------|--------|
|           | SD/MU: |
|           | WO:    |

Civic Address: 2411 Lindsay Pl

Legal Description: Lot: 168 District Lot: 2611 Plan: 21607

| Service<br>Type | Diameter<br>(mm) | Material | Invert Elev<br>at main (m) | Invert Elev at property line (m) | Invert Elev at service end (m) | Distance into property (m) | Installation<br>Date |
|-----------------|------------------|----------|----------------------------|----------------------------------|--------------------------------|----------------------------|----------------------|
| Sanitary        | 100mm            | PVC      | -                          | -                                | -                              | -                          | January 1974         |
| Water           | 20mm             | Copper   | -                          | -                                | -                              | -                          | January 1974         |
| Storm           | N/A              | N/A      | -                          | -                                | -                              | -                          |                      |

| Service Connection Location     |      |                         |      |       | Storm (m) |
|---------------------------------|------|-------------------------|------|-------|-----------|
| Distance from downstream San MH | 1042 | towards upstream San MH | 1043 | 38.79 |           |
| Distance from downstream Stm MH | -    | towards upstream Stm MH | -    |       |           |