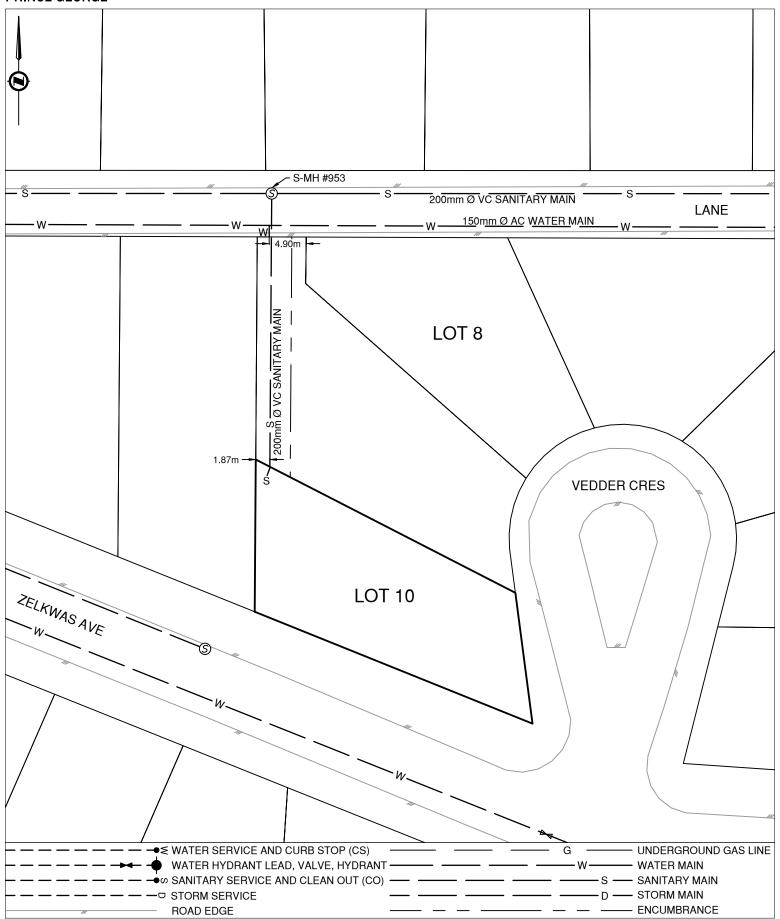

## **Lot Services Sketch**

PID: 009415734

- UNDERGROUND GAS LINE

WATER MAIN

STORM MAIN

- SANITARY MAIN

- ENCUMBRANCE

Civic Address: 670 ZELKWAS AVE

Legal Description: Lot: 10 District Lot: 937 Plan: 18167 Encumbrance: 33490

| Service Type | Diameter<br>(mm) | Material | Invert Elev<br>@ Main (m) | Invert Elev @<br>Property Line (m) | Invert Elev @<br>Service End (m) | Distance into<br>Property (m) | Installation<br>Date |
|--------------|------------------|----------|---------------------------|------------------------------------|----------------------------------|-------------------------------|----------------------|
| Sanitary     | 150              | VC       | -                         | -                                  | -                                | -                             | December 1969        |
| Water        | 19               | COPPER   | -                         | -                                  | -                                | -                             | January 1969         |
| Storm        | N/A              | -        | -                         | -                                  | -                                | -                             | -                    |

| Sanitary Service Connection Location Notes   | Storm Service Connection Location Notes |  |  |
|----------------------------------------------|-----------------------------------------|--|--|
| Distance from downstream SAN MH #953: 36.33m | Distance from downstream STM MH #: N/A  |  |  |
| Distance to upstream SAN MH #: N/A           | Distance to upstream STM MH #: N/A      |  |  |

Installation By: Unknown Draft Date: 2022-10-14 Survey Date: 
Comments:

Water Service is ~4.9m West from the North East corner of Lot 8. Sanitary Service is ~1.9m East from the North West corner of Lot 10.

NOT TO SCALE The information contained herein is for internal use only. Not to be relied on unless confirmed by site inspection and/or investigation.

SEE PAGE 2 FOR SKETCH

- -●≤ WATER SERVICE AND CURB STOP (CS)

-□ STORM SERVICE

**ROAD EDGE** 

WATER HYDRANT LEAD, VALVE, HYDRANT -

NOT TO SCALE The information contained herein is for internal use only. Not to be relied on unless confirmed by site inspection and/or investigation.