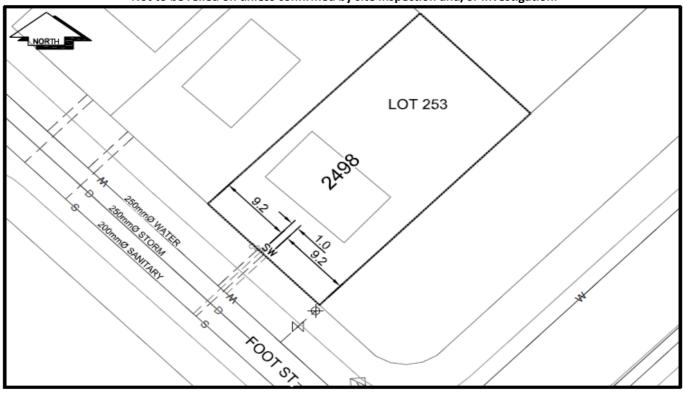

## City of Prince George **History Sheet**

| 009407847 | PID:   |
|-----------|--------|
|           | SD/MU: |
|           | WO:    |

─○ STORM SERVICE

— ENCUMBERANCE

— GAS

Civic Address: 2498 Foot Street

Legal Description: Lot: 253 District Lot: 2611 Plan: 21607

CS<sup>O</sup> CURB STOP

COO CLEAN OUT

WATER VALVE

LEGEND:

| Service<br>Type | Diameter<br>(mm) | Material | Invert Elev<br>at main (m) | Invert Elev at property line (m) | Invert Elev at service end (m) | Distance into property (m) | Installation<br>Date |
|-----------------|------------------|----------|----------------------------|----------------------------------|--------------------------------|----------------------------|----------------------|
| Sanitary        | 100mm            | AC       | -                          |                                  | -                              | -                          | January 1974         |
| Water           | 20mm             | Copper   | -                          | -                                | -                              | -                          | January 1974         |
| Storm           | N/A              | N/A      | -                          | -                                | -                              | -                          |                      |

| Service Connection Location     |      |                         |      |       | Storm (m) |
|---------------------------------|------|-------------------------|------|-------|-----------|
| Distance from downstream San MH | 1180 | towards upstream San MH | 1176 | 45.11 |           |
| Distance from downstream Stm MH | -    | towards upstream Stm MH | -    |       |           |

WATER SERVICE

—

✓ SANITARY SERVICE