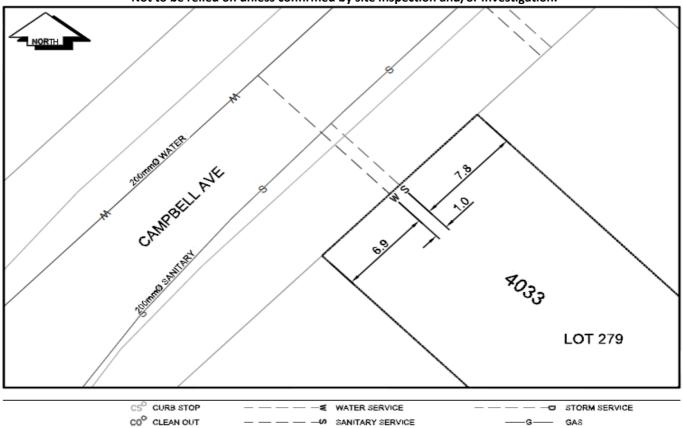

## City of Prince George **History Sheet**

| 009407511 | PID:   |
|-----------|--------|
|           | SD/MU: |
|           | WO:    |

- ENCUMBERANCE

Civic Address: 4033 Campbell Ave

Legal Description: Lot: 279 District Lot: 2611 Plan: 21607

| Service<br>Type | Diameter<br>(mm) | Material | Invert Elev<br>at main (m) | Invert Elev at property line (m) | Invert Elev at service end (m) | Distance into property (m) | Installation<br>Date |
|-----------------|------------------|----------|----------------------------|----------------------------------|--------------------------------|----------------------------|----------------------|
| Sanitary        | 100mm            | AC       | -                          | -                                | 2.00                           | 3.00                       | January 1974         |
| Water           | 20mm             | Copper   | -                          | -                                | -                              | 3.00                       | January 1974         |
| Storm           | N/A              | N/A      | -                          | -                                | -                              | -                          |                      |

| Service Connection Location     |      |                         |      | Sanitary (m) | Storm (m) |
|---------------------------------|------|-------------------------|------|--------------|-----------|
| Distance from downstream San MH | 2943 | towards upstream San MH | 2947 | 16.39        |           |
| Distance from downstream Stm MH | -    | towards upstream Stm MH | -    |              |           |

| Power            | Size | Communications   | Size | Cable            | Size | Gas      | Size |
|------------------|------|------------------|------|------------------|------|----------|------|
| BC Hydro         | -    | Telus            | =    | Shaw             | -    | FortisBC | -    |
| Overhead Service |      | Overhead Service |      | Overhead Service |      |          |      |