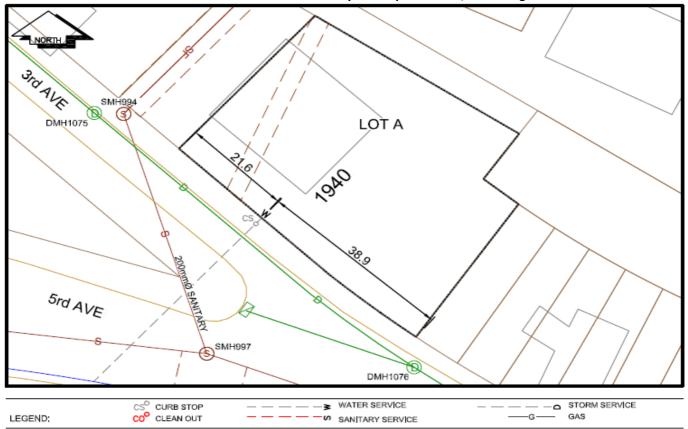

## City of Prince George **History Sheet**

| PID:   | 009310991 |
|--------|-----------|
| SD/MU: |           |
| WO:    |           |

Civic Address: 1940 3rd Ave Legal Description: Lot: A District Lot: 343 Plan: 21694

| Service<br>Type                                             | Diameter<br>(mm)  | Material           | Invert Elev<br>at main (m) | Invert Elev at<br>property line (m) | Invert Elev at service end (m) | Distance into<br>property (m) | Installation<br>Date |
|-------------------------------------------------------------|-------------------|--------------------|----------------------------|-------------------------------------|--------------------------------|-------------------------------|----------------------|
| Sanitary                                                    | Unknown           | Unknown            | -                          | -                                   | -                              | -                             | -                    |
| Water                                                       | 20mm              | Copper             | -                          | -                                   | -                              | -                             | January 1961         |
| Storm                                                       | N/A               | N/A                | -                          | -                                   | -                              | -                             |                      |
| Service Connection Location                                 |                   |                    |                            |                                     |                                | Sanitary (m)                  | Storm (m)            |
| Distance from downstream San MH - towards upstream San MH - |                   |                    |                            |                                     |                                | -                             |                      |
| Distance from downstream Stm MH - towards upstream Stm MH - |                   |                    |                            |                                     |                                |                               |                      |
| Power                                                       | Size              | Communications     | Size                       | Cable                               | Size                           | Gas                           | Size                 |
| BC Hydro                                                    | -                 | Telus              | -                          | Shaw                                | -                              | FortisBC                      | -                    |
| Overhead Service Overhead Service Overhead Service          |                   |                    |                            |                                     |                                |                               |                      |
| Installed by:                                               |                   |                    |                            |                                     |                                | Survey Date:                  | -                    |
| Comments:                                                   | Water service loc | ation confirmed No | v 2016. Not abl            | e to confirm sanitary               | / location.                    |                               | •                    |