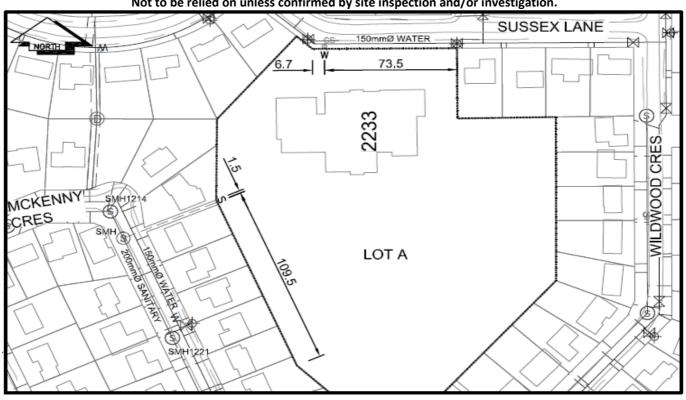

## **History Sheet**

| PID: | 009307419- |
|------|------------|
| MU:  | 100152     |
| WO:  |            |

Civic Address: 2233 Sussex Lane

Legal Description: Lot: A District Lot: 4046 Plan: 21681

| Service<br>Type | Diameter<br>(mm) | Material | Invert Elev<br>at main (m) | Invert Elev at property line (m) | Invert Elev at service end (m) | Distance into property (m) | Installation<br>Date |
|-----------------|------------------|----------|----------------------------|----------------------------------|--------------------------------|----------------------------|----------------------|
| Sanitary        | 150mm            | PVC      | -                          | -                                | -                              | -                          | January 1977         |
| Water           | 150mm            | PVC      | -                          | -                                | -                              | -                          | Aug 2002             |
| Storm           | N/A              | N/A      | -                          | -                                | -                              | -                          |                      |

| Service Connection Location                                 |                         |  | Storm (m) |
|-------------------------------------------------------------|-------------------------|--|-----------|
| 150mm Sanitary service connected to San MH on McKenney Cres |                         |  |           |
| Distance from downstream Stm MH - tov                       | vards upstream Stm MH - |  |           |