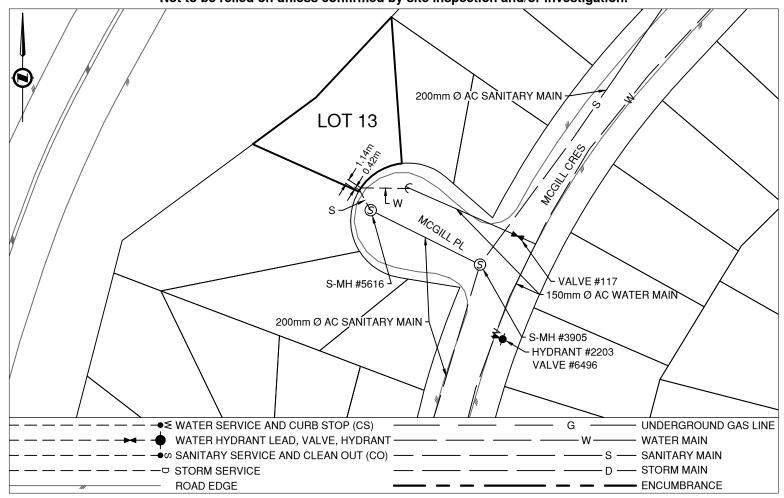

## **Lot Services Sketch**

PID:

009305131

Civic Address: 2920 MCGILL PL

Legal Description: Lot: 13 District Lot: 753 Plan: 21732

| Service Type | Diameter<br>(mm) | Material | Invert Elev<br>@ Main (m) | Invert Elev @<br>Property Line (m) | Invert Elev @<br>Service End (m) | Distance into<br>Property (m) | Installation<br>Date |
|--------------|------------------|----------|---------------------------|------------------------------------|----------------------------------|-------------------------------|----------------------|
| Sanitary     | 100              | AC       | -                         | -                                  | -                                | -                             | January 1972         |
| Water        | 19               | COPPER   | -                         | -                                  | -                                | -                             | January 1981         |
| Storm        | N/A              | -        | -                         | -                                  | -                                | -                             | -                    |

| Sanitary Service Connection Location Notes   | Storm Service Connection Location Notes |  |  |
|----------------------------------------------|-----------------------------------------|--|--|
| Distance from downstream SAN MH #5616: 0.00m | Distance from downstream STM MH #: N/A  |  |  |
| Distance to upstream SAN MH #5616: 0.00m     | Distance to upstream STM MH #: N/A      |  |  |

## Comments:

Sanitary Service is ~0.4m North from the South East corner of Lot 12. Water Service is ~1.1m North from the South East corner of Lot 12.

NOT TO SCALE The information contained herein is for internal use only. Not to be relied on unless confirmed by site inspection and/or investigation.