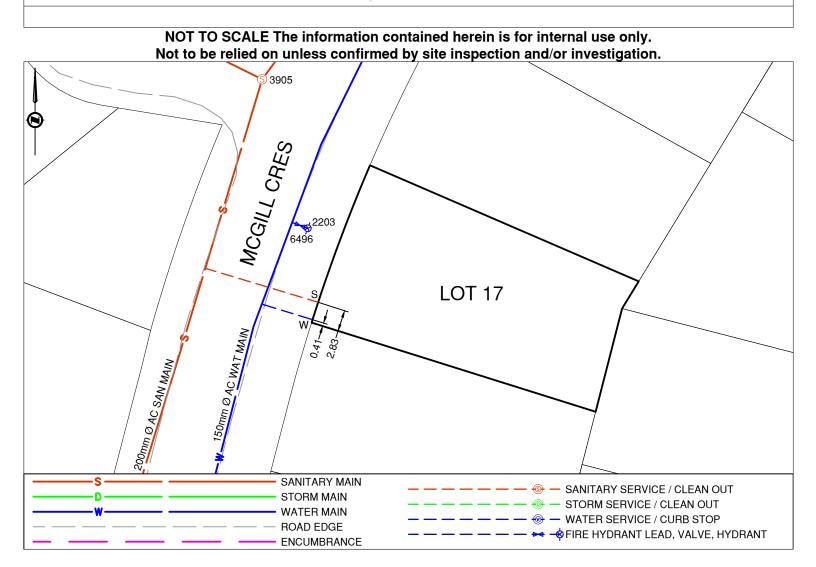

## CITY OF PRINCE GEORGE Civic Address: 2933 MCGILL CRES Legal Description: Lot: 17 District Lot: 753 E

| Service Type                                  | Diameter<br>(mm) | Material | Invert Elev @<br>Main (m) |            | t Elev @<br>ty Line (m)                 | Invert Elev (<br>Service End ( | -         | ance into<br>perty (m) | Insta        | allation Date |
|-----------------------------------------------|------------------|----------|---------------------------|------------|-----------------------------------------|--------------------------------|-----------|------------------------|--------------|---------------|
| Sanitary                                      | 100              | AC       | -                         | -          |                                         | -                              |           | -                      | Unknown      |               |
| Water                                         | 19               | COPPER   | -                         | -          |                                         | -                              |           | -                      | January 1972 |               |
| Storm                                         | N/A              | -        | -                         | -          |                                         | -                              |           |                        |              | -             |
| Sanitary Service Connection Location Notes    |                  |          |                           |            | Storm Service Connection Location Notes |                                |           |                        |              |               |
| Distance from downstream SAN MH #3905: 26.11m |                  |          |                           |            | Distance from downstream STM MH #: N/A  |                                |           |                        |              |               |
| Distance to upstream SAN MH #3946: 44.96m     |                  |          |                           |            | Distance to upstream STM MH #: N/A      |                                |           |                        |              |               |
|                                               |                  |          | Mis                       | scellaneou | us Utilities                            |                                |           |                        |              |               |
| Power                                         |                  | C        | Communications            |            | Cable                                   |                                |           | Gas                    |              |               |
| BC Hydro                                      |                  |          | TELUS                     |            | Shaw Cable                              |                                |           | FortisBC               |              |               |
| Underground Service                           |                  | Un       | Underground Service       |            | Underground Service                     |                                |           | Underground Service    |              |               |
| Installation By: Unknown                      |                  |          |                           |            |                                         | Draft Date:                    | 2023-08-0 | 9 Survey D             | ate:         | 2023-03-29    |

Water Service is ~0.4m North from the Southwest corner of Lot 17. Sanitary Service is ~2.8m North from the Southwest corner of Lot 17.